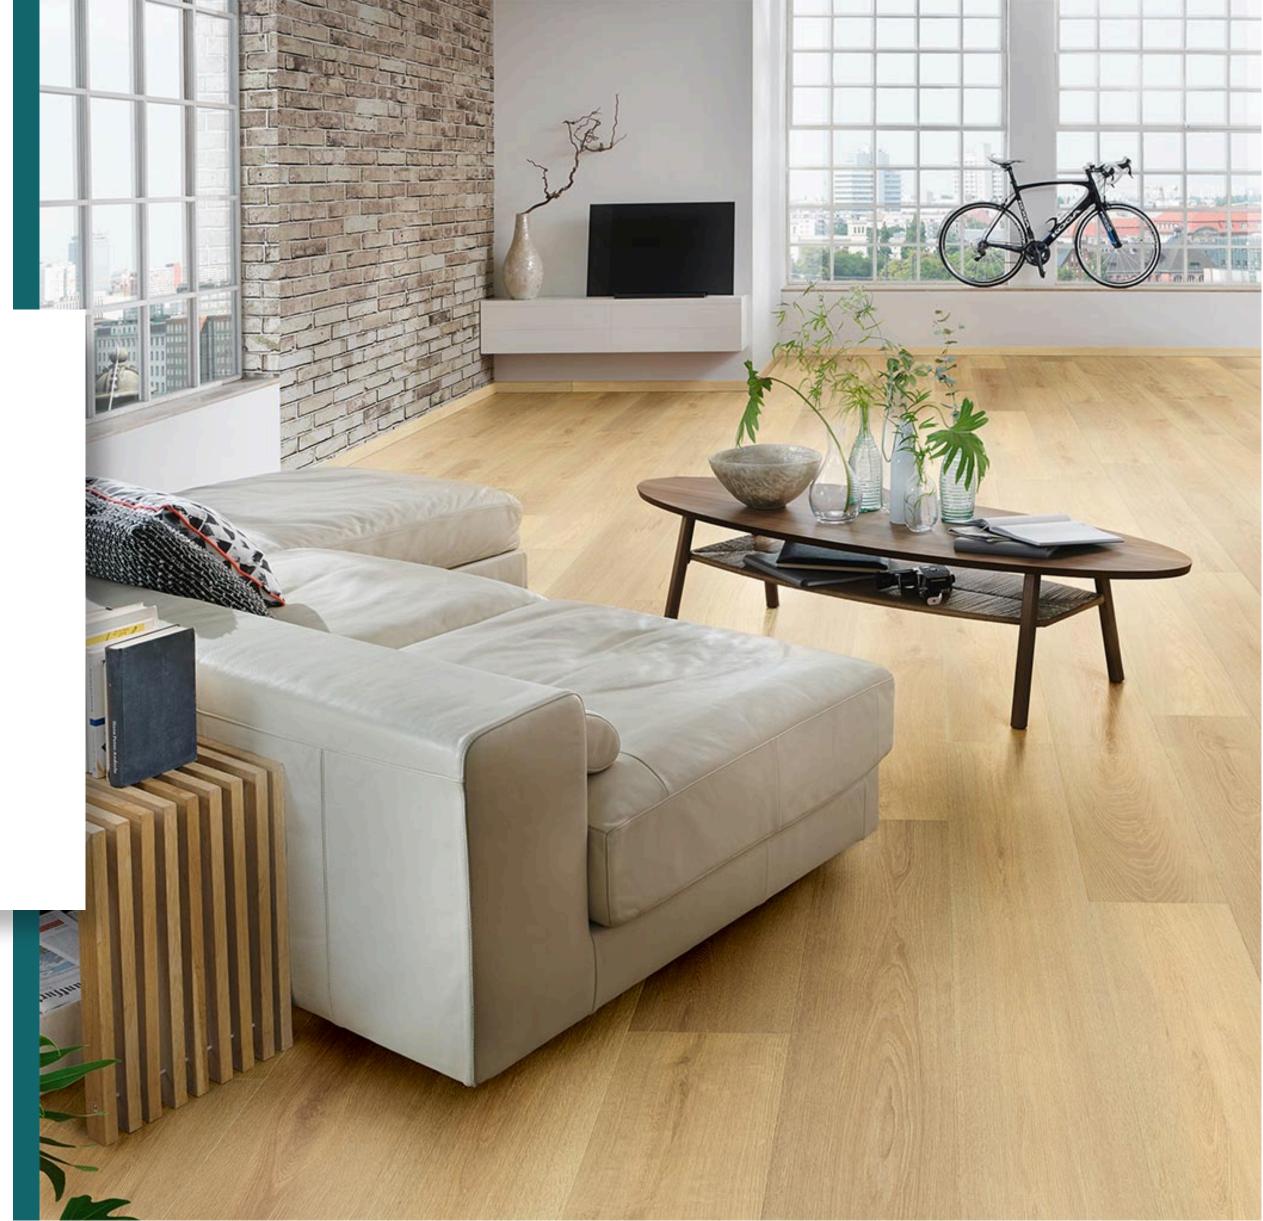

Krono Original Organic Clever Long Silent Waterproof O.R.C.A. Board Flooring

The Organic Clever Long Silent Collection by Krono Original sets new standards in flooring with its impressive 2003 mm length and 245 mm width, delivering a striking visual impact with extended plank sizes. This 7 mm thick flooring merges the durability and sustainability of the Organic line with enhanced sound insulation, thanks to the integrated 1 mm acoustic underlay. The AC5 wear rating makes it ideal for high-traffic commercial spaces and busy homes, offering robust protection against wear and tear.

## 100% Made in Germany

The 4-sided V-groove design adds an authentic, elegant look, while the advanced 1clic 2go pure+ system ensures easy and secure installation. With O.R.C.A technology, the flooring is waterproof, offering up to 100 hours of spill protection without compromising on longevity. Available in a selection of sophisticated natural wood decors, the Organic Clever Long Silent Collection is perfect for those seeking both style and practicality, with the added benefit of noise reduction, making it ideal for multi-story living and work environments.