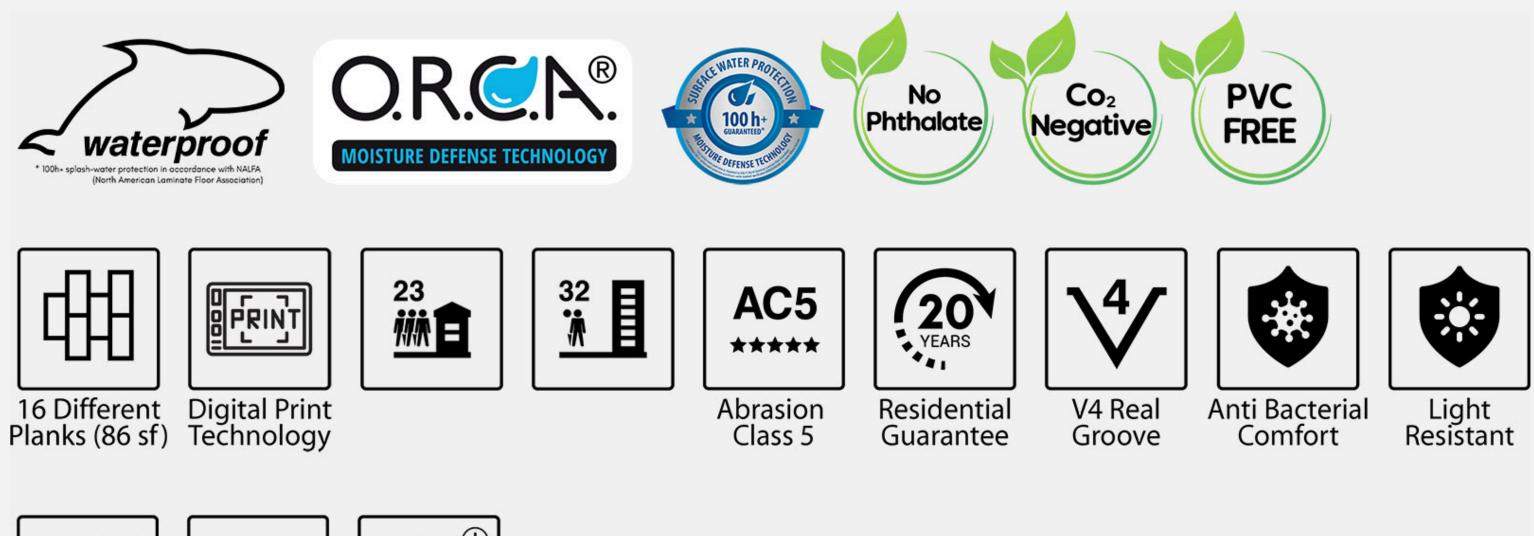

Krono Original Organic Clever Long Silent Waterproof O.R.C.A. Board Flooring

The Organic Clever Long Silent Collection by Krono Original sets new standards in flooring with its impressive 2003 mm length and 245 mm width, delivering a striking visual impact with extended plank sizes. This 7 mm thick flooring merges the durability and sustainability of the Organic line with enhanced sound insulation, thanks to the integrated 1 mm acoustic underlay. The AC5 wear rating makes it ideal for high-traffic commercial spaces and busy homes, offering robust protection against wear and tear.

## 100% Made in Germany

The 4-sided V-groove design adds an authentic, elegant look, while the advanced 1clic 2go pure+ system ensures easy and secure installation. With O.R.C.A technology, the flooring is waterproof, offering up to 100 hours of spill protection without compromising on longevity. Available in a selection of sophisticated natural wood decors, the Organic Clever Long Silent Collection is perfect for those seeking both style and practicality, with the added benefit of noise reduction, making it ideal for multi-story living and work environments.