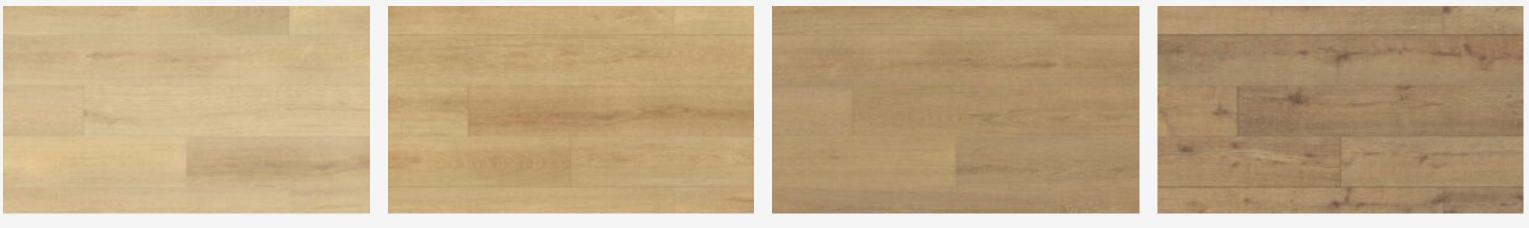

## **Organic Clever Long Silent Decors**

| Dimensions: | $\cdot$ 6 + 1 mm (thickness) x 2003 mm (length) x 245 mm (width) |
|-------------|------------------------------------------------------------------|
|             | · 6 + 1 mm (thickness) x 78-7/8" (length) x 9-5/8" (width)       |

Blonde Montreux Oak

Farrow Montreux Oak

Natura Montreux Oak

Sepia Tegernsee Oak