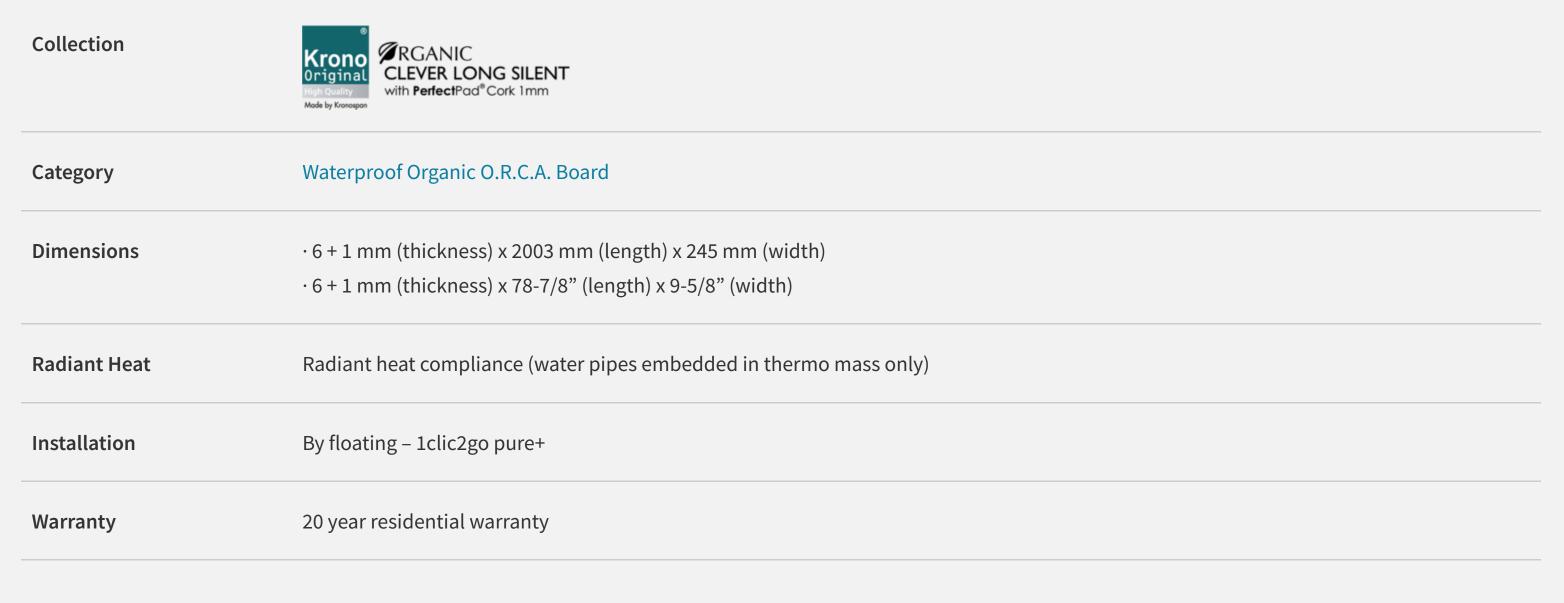

Krono Original Organic Clever Long Silent Waterproof O.R.C.A. Board Flooring

The Organic Clever Long Silent Collection by Krono Original sets new standards in flooring with its impressive 2003 mm length and 245 mm width, delivering a striking visual impact with extended plank sizes. This 7 mm thick flooring merges the durability and sustainability of the Organic line with enhanced sound insulation, thanks to the integrated 1 mm acoustic underlay. The AC5 wear rating makes it ideal for high-traffic commercial spaces and busy homes, offering robust protection against wear and tear.

## 100% Made in Germany

The 4-sided V-groove design adds an authentic, elegant look, while the advanced 1clic 2go pure+ system ensures easy and secure installation. With O.R.C.A technology, the flooring is waterproof, offering up to 100 hours of spill protection without compromising on longevity. Available in a selection of sophisticated natural wood decors, the Organic Clever Long Silent Collection is perfect for those seeking both style and practicality, with the added benefit of noise reduction, making it ideal for multi-story living and work environments.

## **Organic Clever Long Silent Decors**

| Dimensions: | $\cdot$ 6 + 1 mm (thickness) x 2003 mm (length) x 245 mm (width) |
|-------------|------------------------------------------------------------------|
|             | · 6 + 1 mm (thickness) x 78-7/8" (length) x 9-5/8" (width)       |