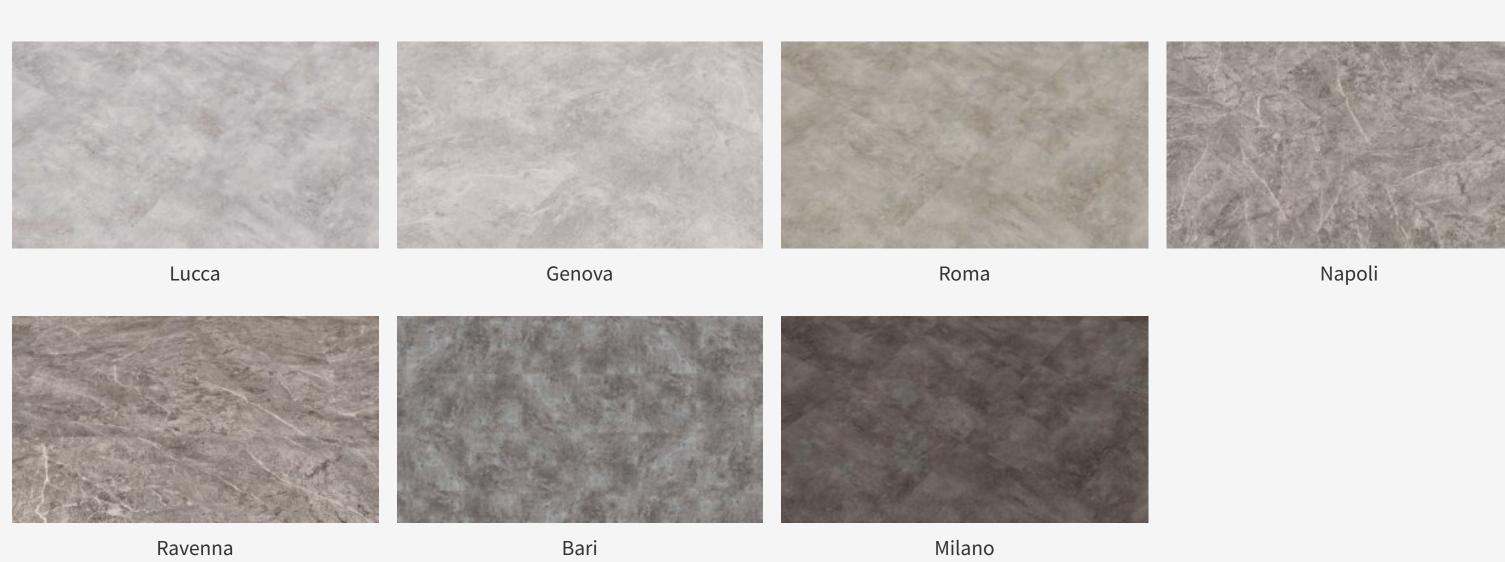

## **Luxury Vinyl Tile Decors**

Dimension: 3/16" (thickness) x 23 5/8" (width) x 23 5/8" (length)