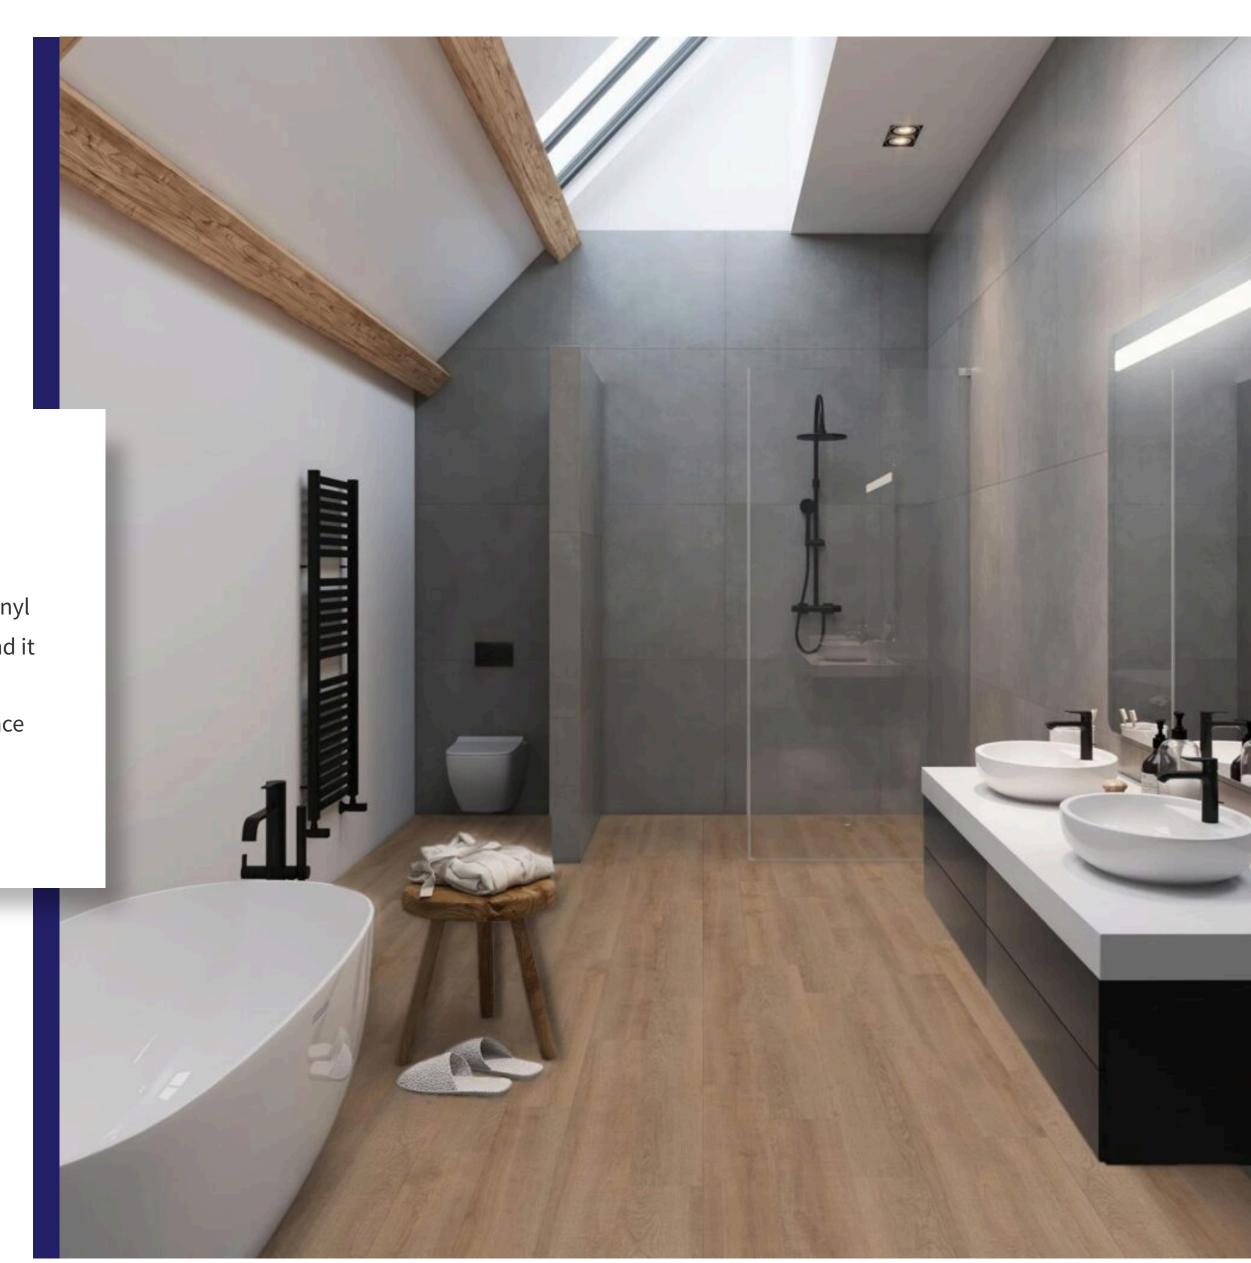

## Venice Grand Luxury Vinyl Plank & Tile

EUROSTYLE Venice Grand is a premium European style Luxury Vinyl Plank and Luxury Vinyl Tile flooring that is a 100% waterproof and it can be installed in commercial and residential application. including "pet-living" environments. Unlike any other hard-surface flooring, Venice Grand is resilience that does not require an underlay at all. It is quiet and very durable.

## **Details & Features**

| Collection   | Venice Grand Luxury Vinyl Plank & Tile                             |
|--------------|--------------------------------------------------------------------|
| Category     | Waterproof Vinyl Flooring                                          |
| Types        | · Luxury Vinyl Plank                                               |
|              | · Luxury Vinyl Tile                                                |
| Dimensions   | · LVP – 3/16" (thickness) x 7" (width) x 48" (length)              |
|              | · LVT – 3/16" (thickness) x 23 5/8" (width) x 23 5/8" (length)     |
| Features     | · 20-mil ultra-strong wear layer                                   |
|              | · Real wood embossed texture                                       |
|              | · Supermatt finish                                                 |
|              | · Extra sound absorption layer                                     |
|              | · Fiberglass stabilization layer                                   |
|              | · Quiet and very durable                                           |
| Coating      | High Density PU Coating                                            |
| Radiant Heat | Radiant heat compliance (water pipes embedded in thermo mass only) |
| Installation | Glue Down                                                          |
| Warranty     | · Lifetime structural warranty                                     |
|              | · 10 year commercial warranty                                      |