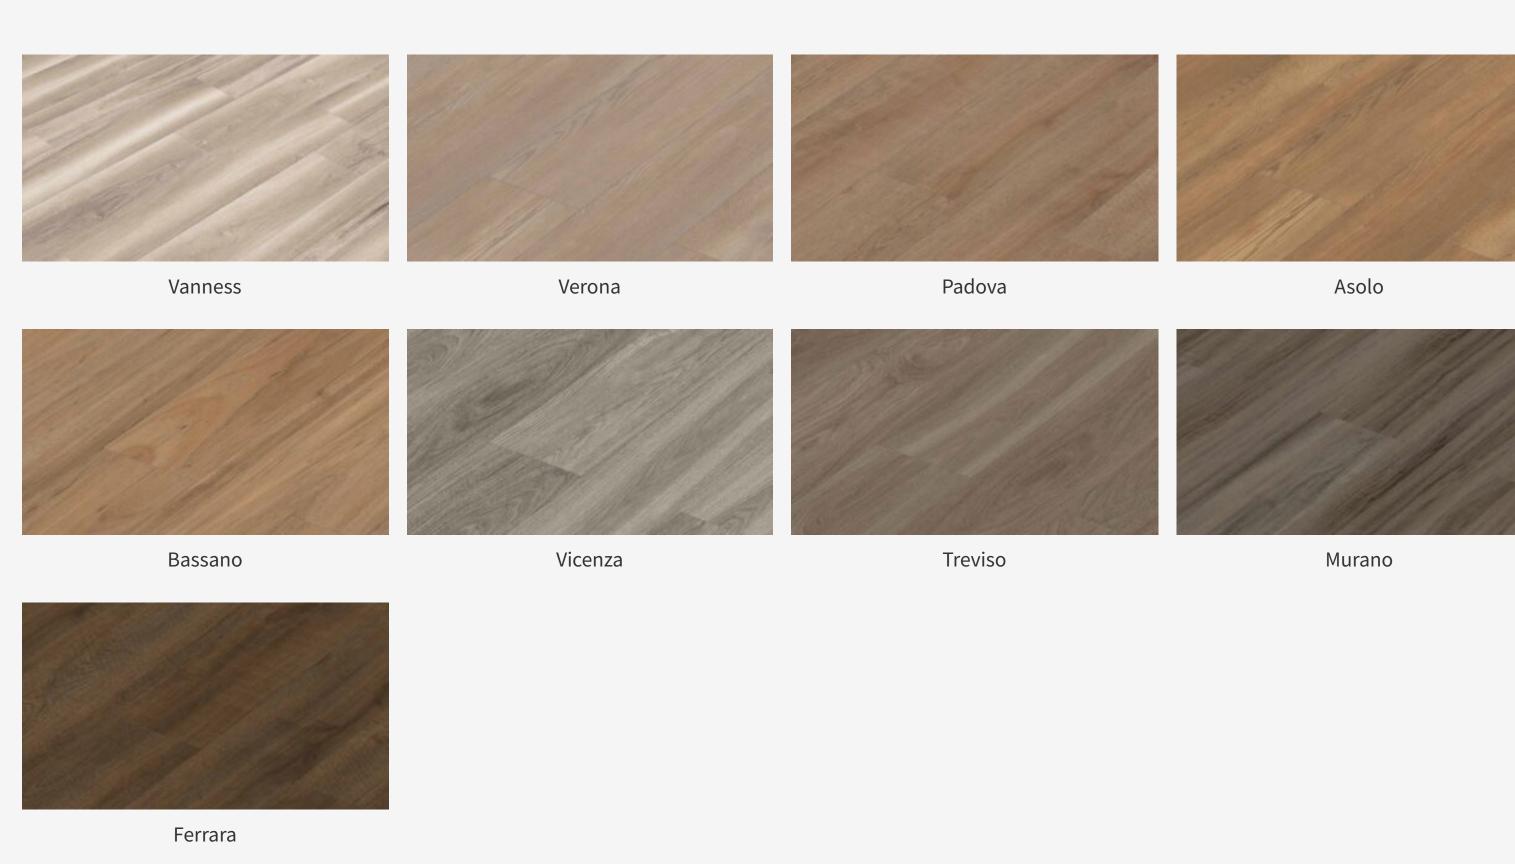

## **Luxury Vinyl Plank Decors**

Dimension: 3/16" (thickness) x 7" (width) x 48" (length)