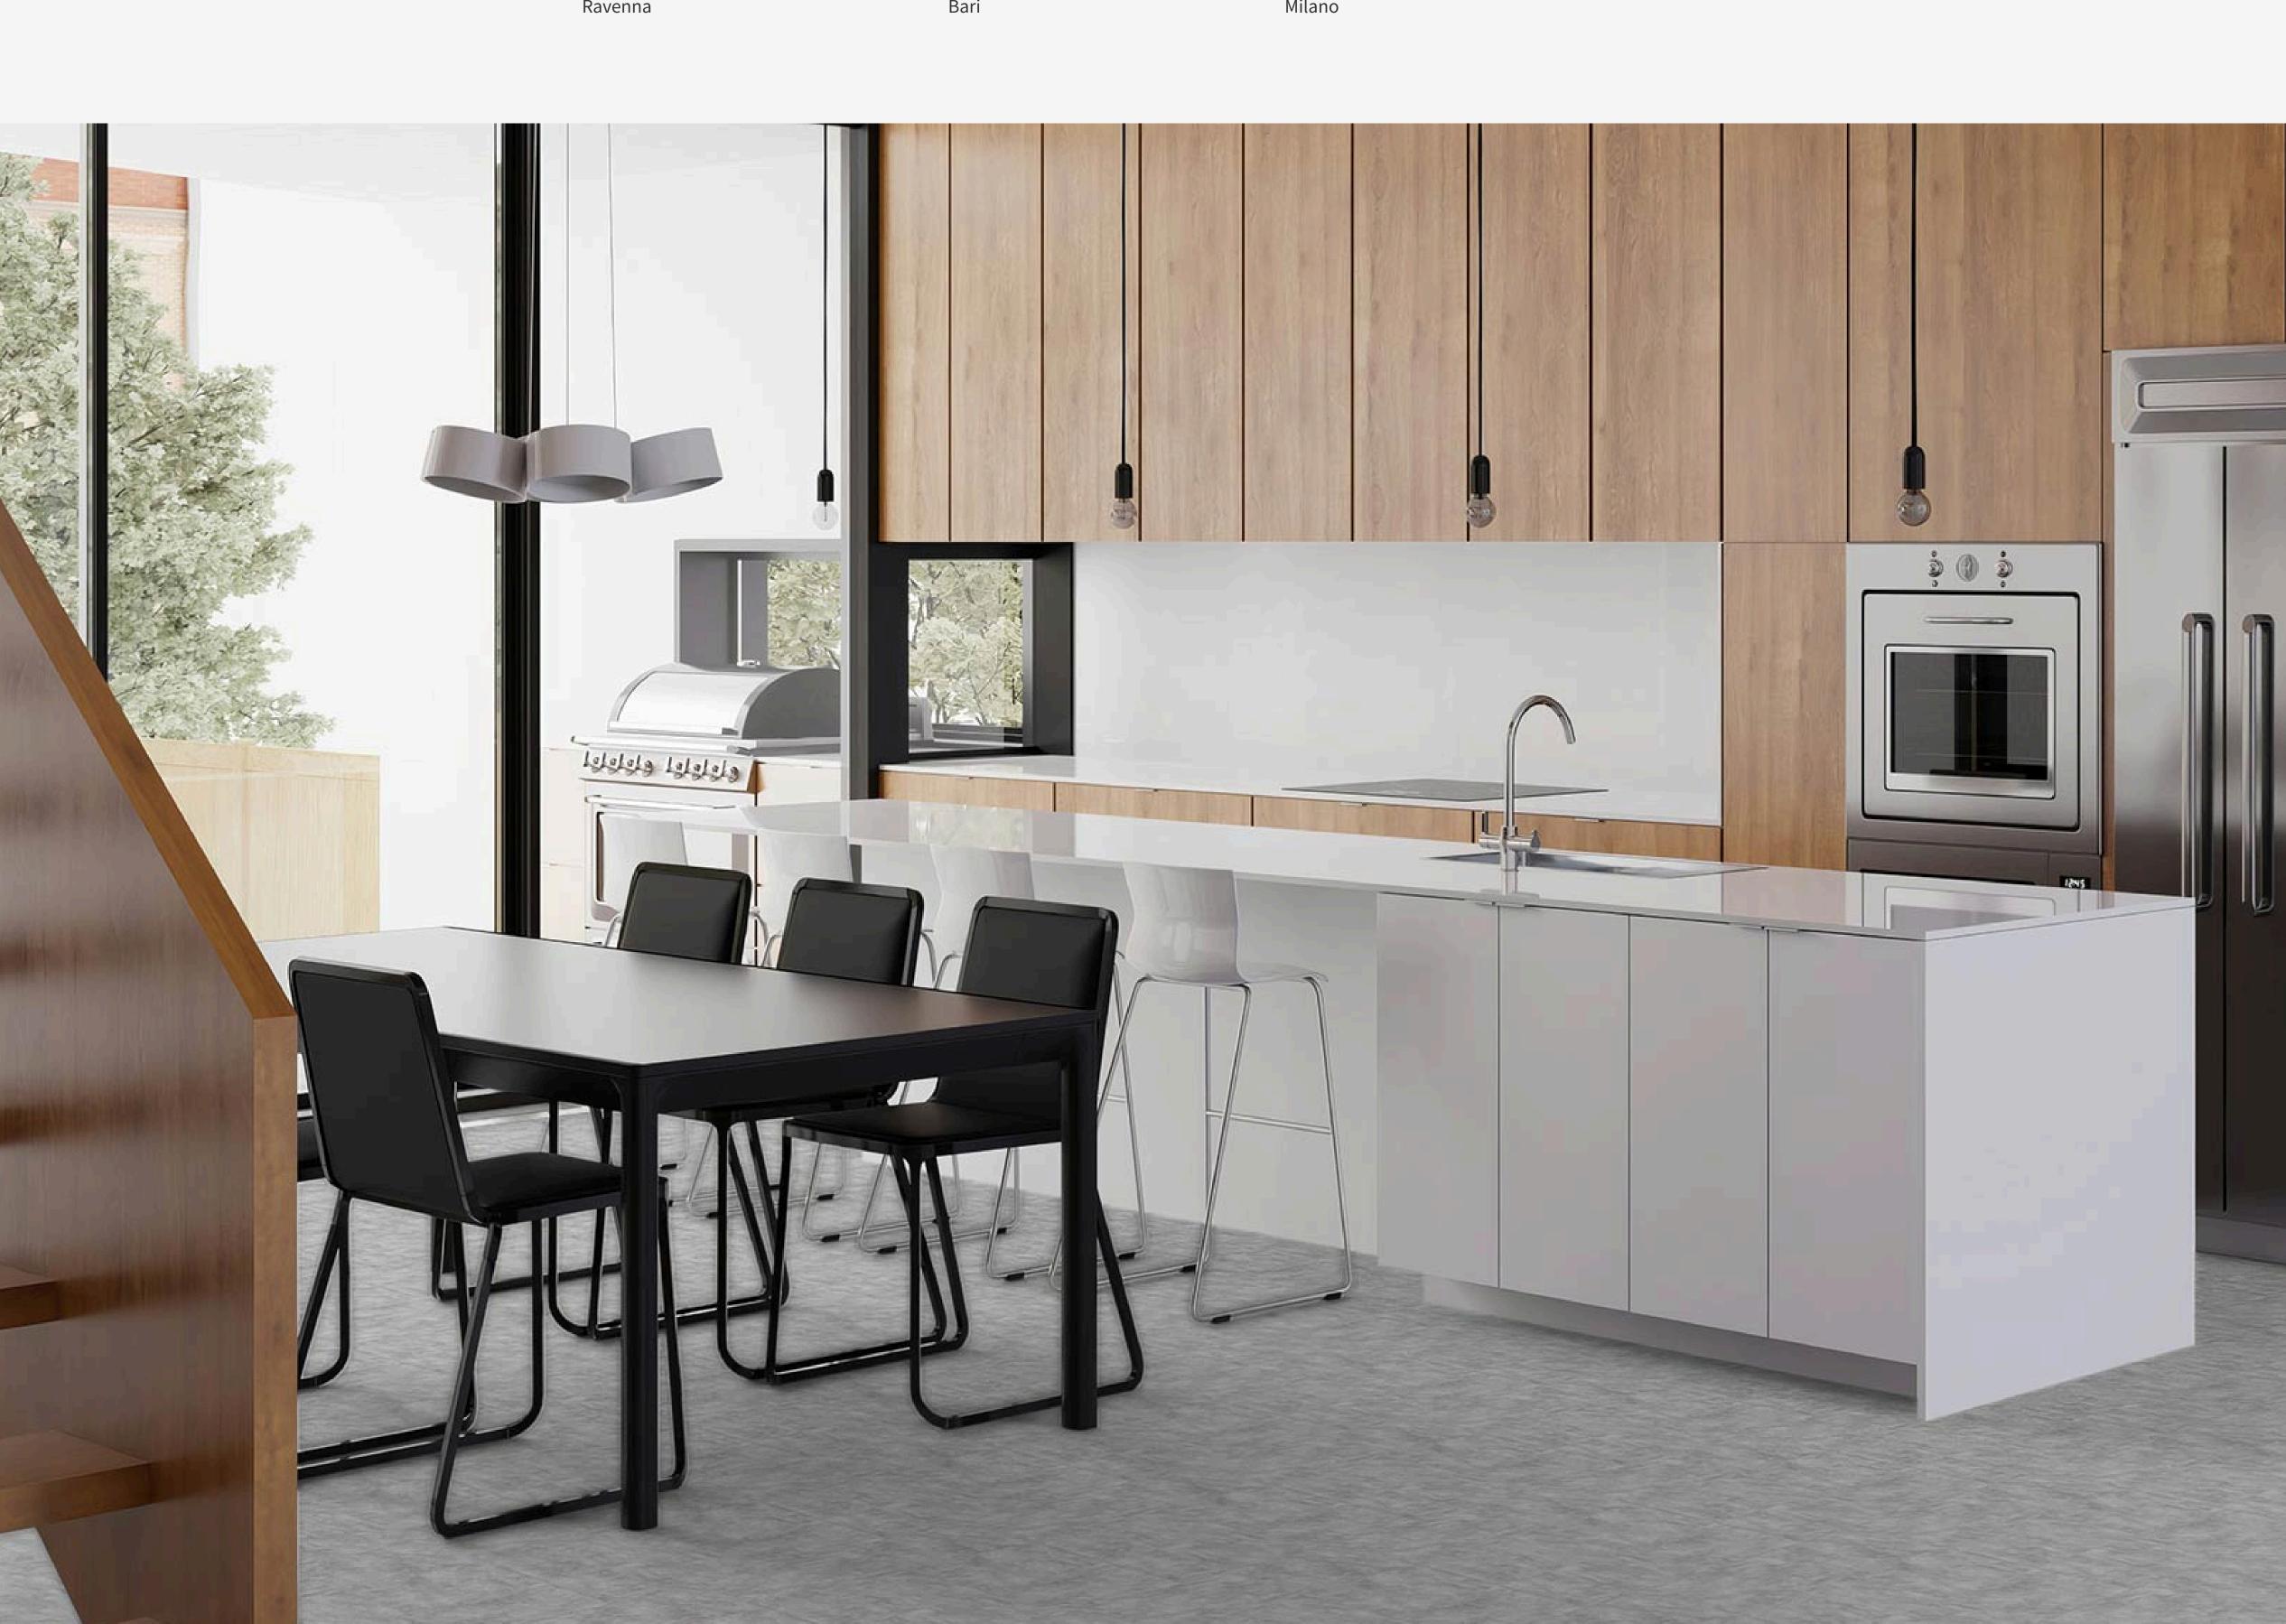

## Venice Grand Luxury Vinyl Plank & Tile

EUROSTYLE Venice Grand is a premium European style Luxury Vinyl Plank and Luxury Vinyl Tile flooring that is a 100% waterproof and it can be installed in commercial and residential application. including "pet-living" environments. Unlike any other hard-surface flooring, Venice Grand is resilience that does not require an underlay at all. It is quiet and very durable.

## **Luxury Vinyl Plank Decors**

Dimension: 3/16" (thickness) x 7" (width) x 48" (length)

## **Luxury Vinyl Tile Decors**

Dimension: 3/16" (thickness) x 23 5/8" (width) x 23 5/8" (length)