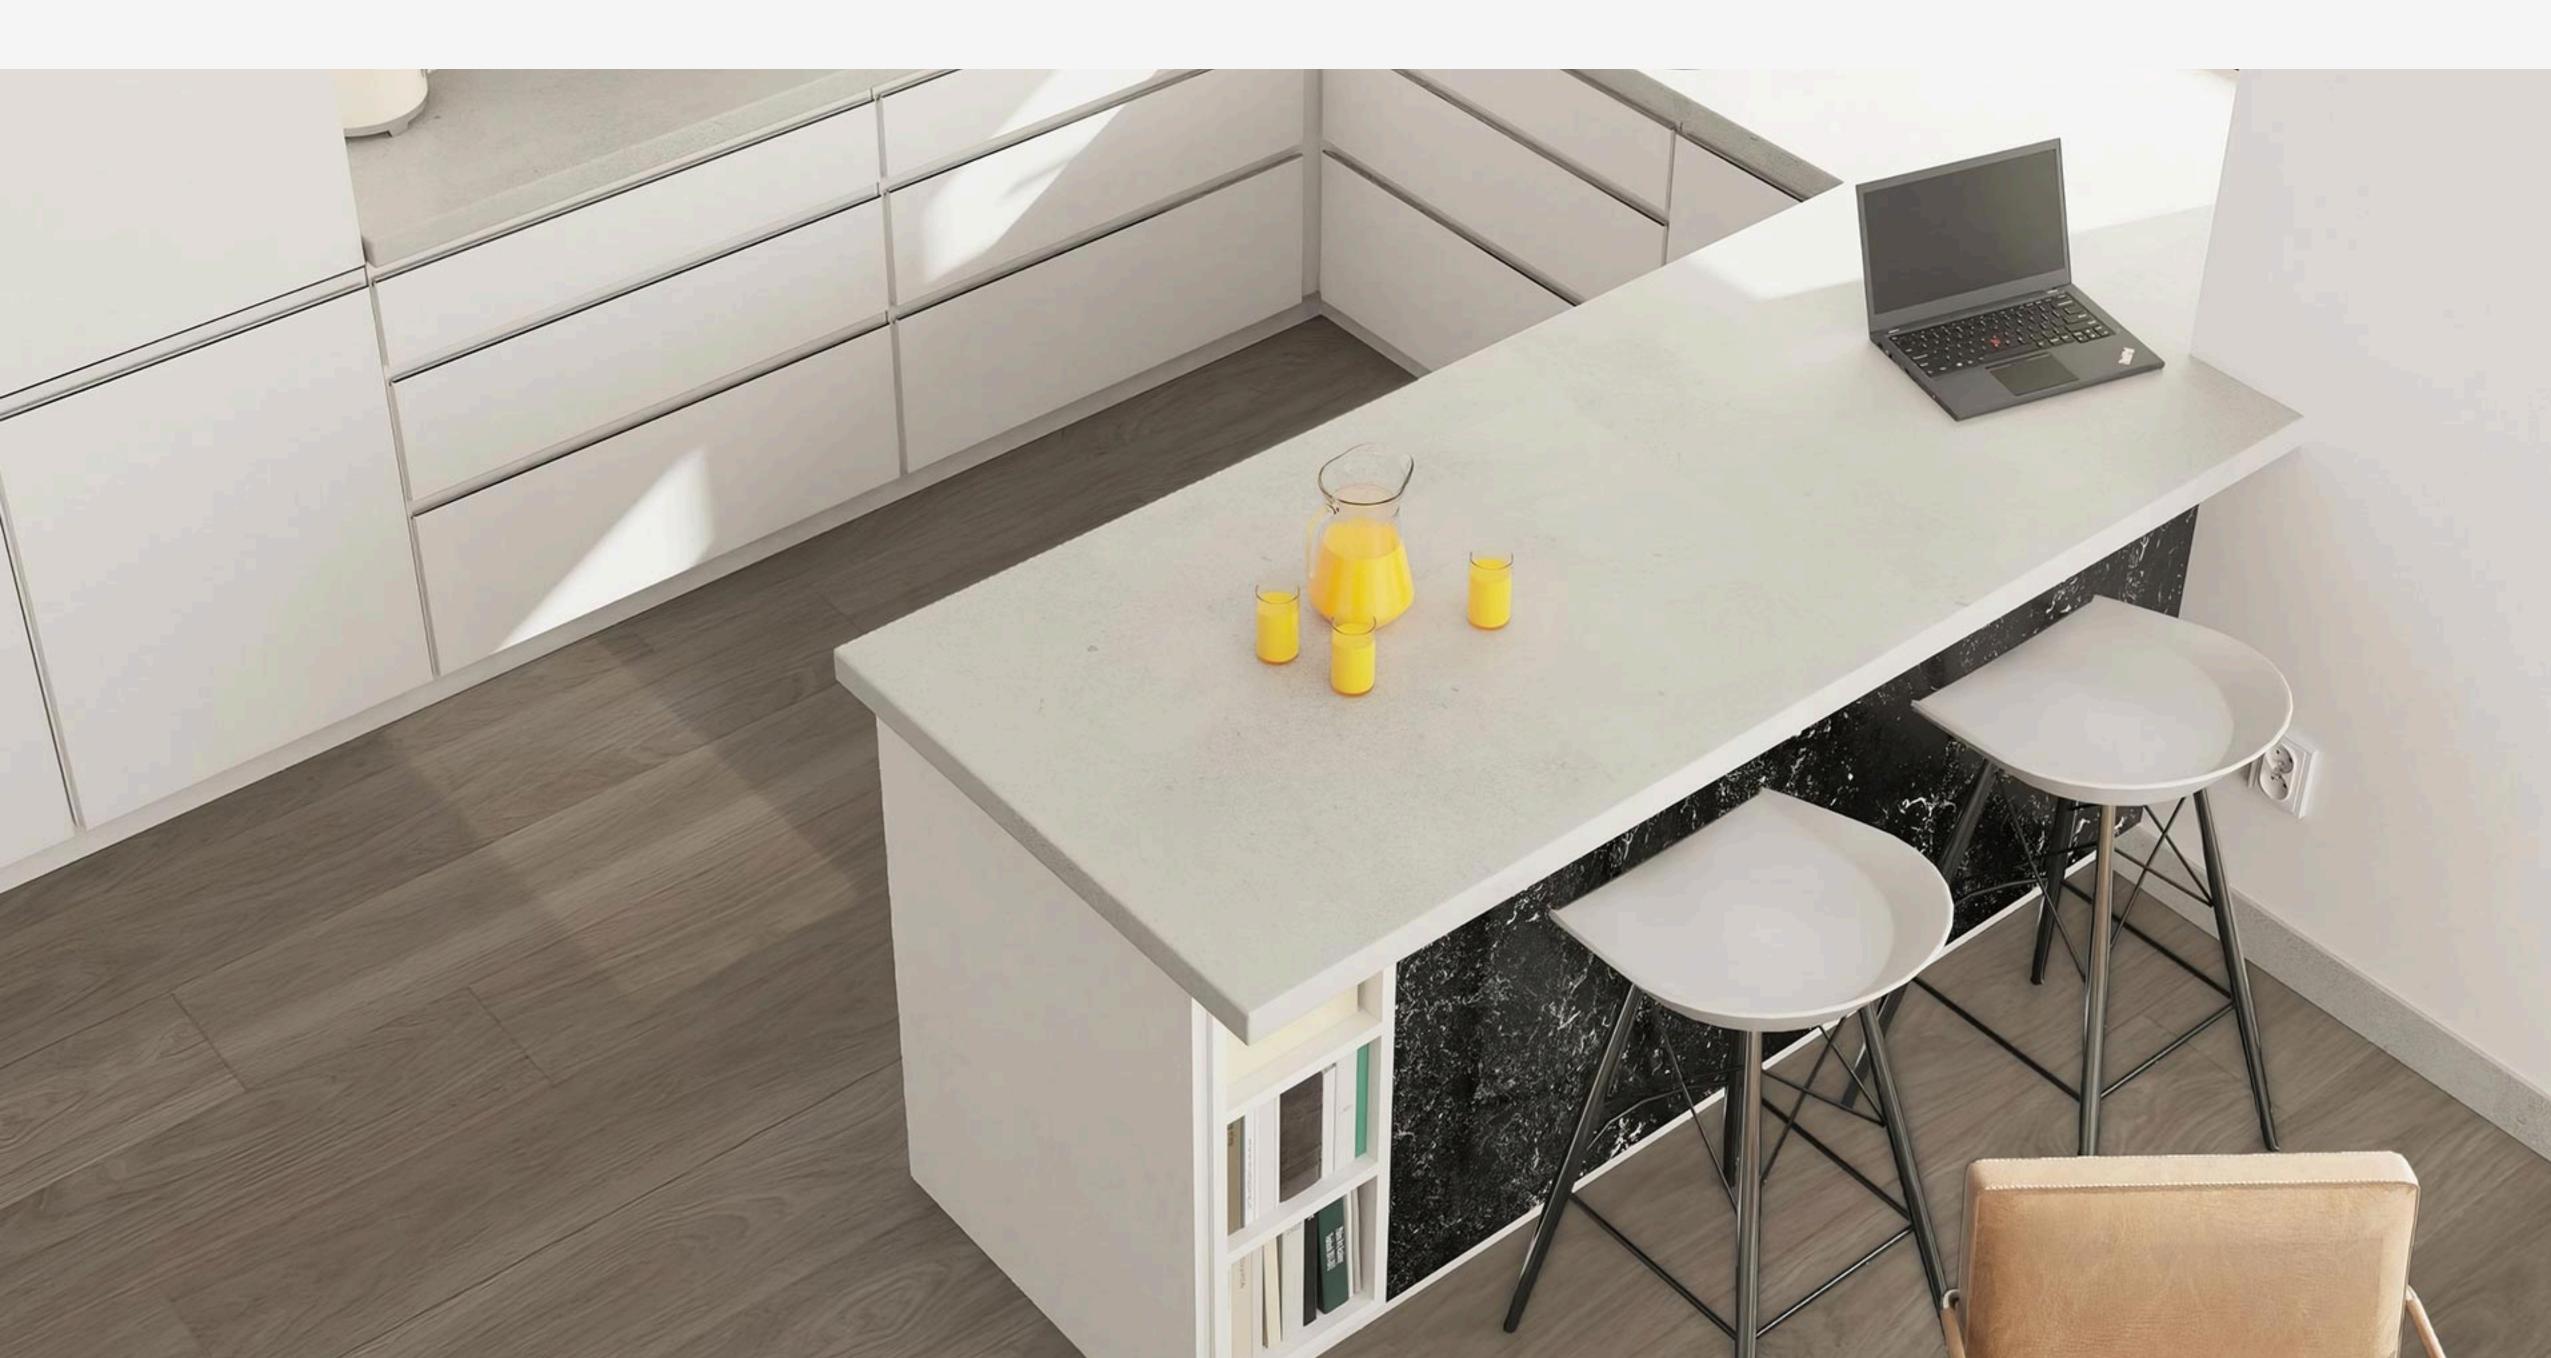

## Venice Grand Luxury Vinyl Plank & Tile

EUROSTYLE Venice Grand is a premium European style Luxury Vinyl Plank and Luxury Vinyl Tile flooring that is a 100% waterproof and it can be installed in commercial and residential application. including "pet-living" environments. Unlike any other hard-surface flooring, Venice Grand is resilience that does not require an underlay at all. It is quiet and very durable.

## **Details & Features**

| Collection   | Venice Grand Luxury Vinyl Plank & Tile                             |
|--------------|--------------------------------------------------------------------|
| Category     | Waterproof Vinyl Flooring                                          |
| Types        | · Luxury Vinyl Plank                                               |
|              | · Luxury Vinyl Tile                                                |
| Dimensions   | · LVP – 3/16" (thickness) x 7" (width) x 48" (length)              |
|              | · LVT – 3/16" (thickness) x 23 5/8" (width) x 23 5/8" (length)     |
| Features     | · 20-mil ultra-strong wear layer                                   |
|              | · Real wood embossed texture                                       |
|              | · Supermatt finish                                                 |
|              | · Extra sound absorption layer                                     |
|              | · Fiberglass stabilization layer                                   |
|              | · Quiet and very durable                                           |
| Coating      | High Density PU Coating                                            |
| Radiant Heat | Radiant heat compliance (water pipes embedded in thermo mass only) |
| Installation | Glue Down                                                          |
| Warranty     | · Lifetime structural warranty                                     |
|              | · 10 year commercial warranty                                      |