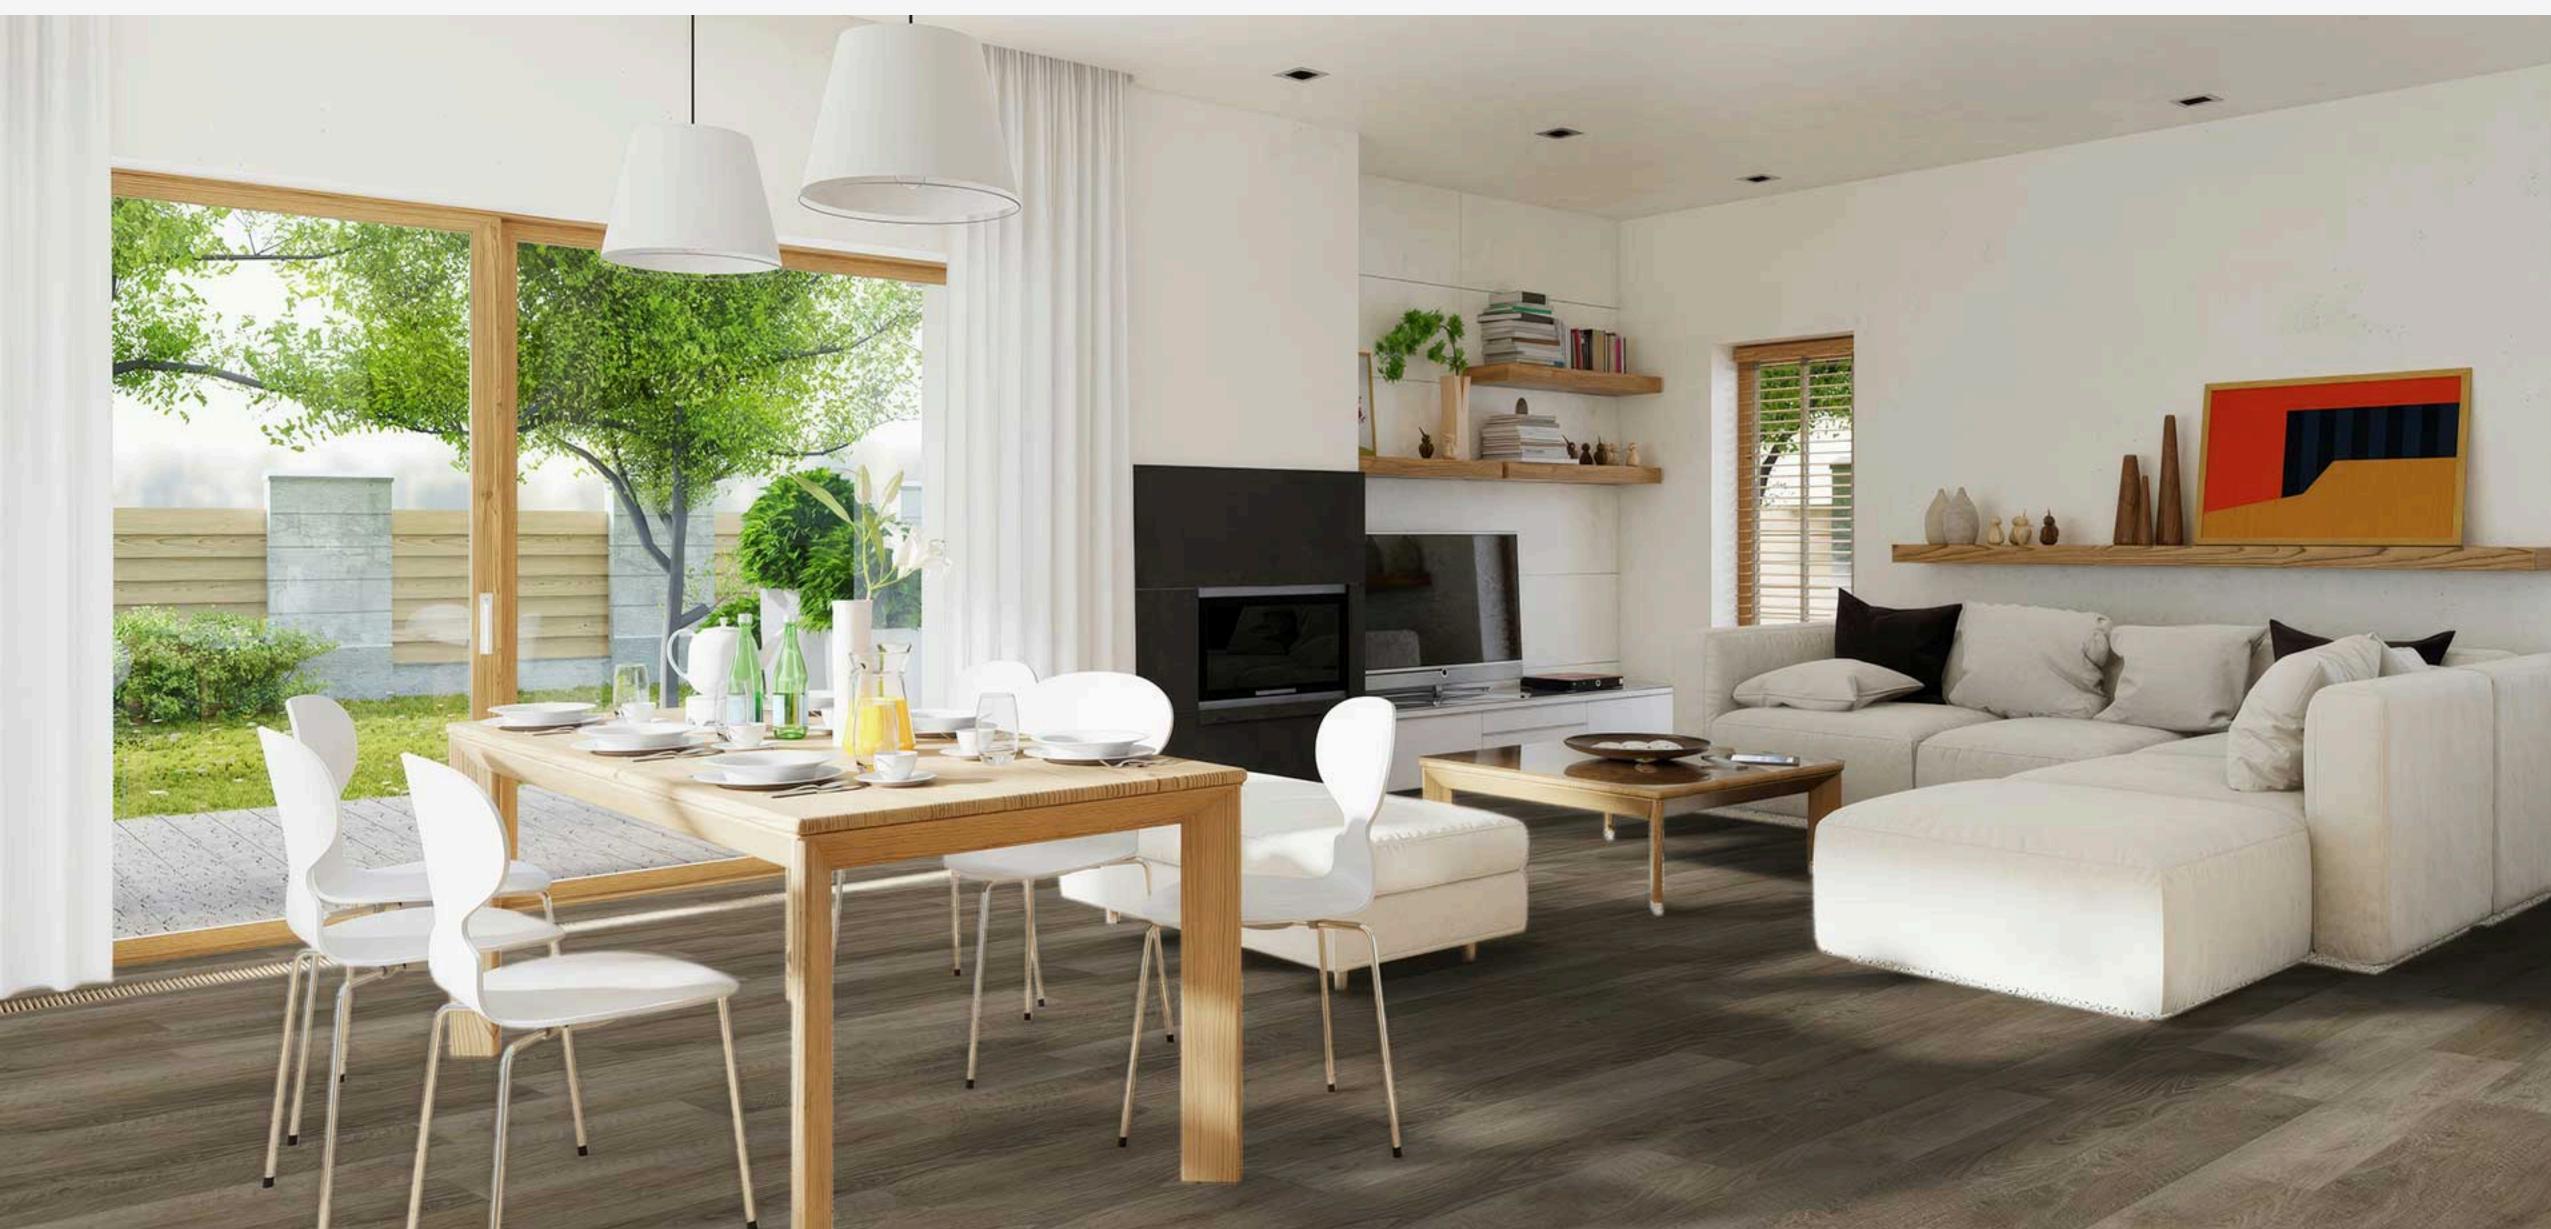

## ThermaCore RC<sup>™</sup>

KID PROOF.
PET PROOF.
100% WATERPROOF.

EUROSTYLE ThermaCore RC™ is an engineered rigid vinyl flooring product that is a 100% waterproof, and it can be installed in commercial or residential application. European Oak and Ceramic

Tile styles are available, worry free approved, sunlight approved, kid approved, pet approved and enjoy healthy home living!

Disclaimer: Room scene is intended as a visual guide and not as the actual representation of the floor. The product's appearance is enhanced by using a series of patterns and a range of colors that vary from plank to plank.

## European Oak Design

Dimension: 1/4" (thickness) x 7" (width) x 48" (length)

Ceramic Tile Design

Tribeca