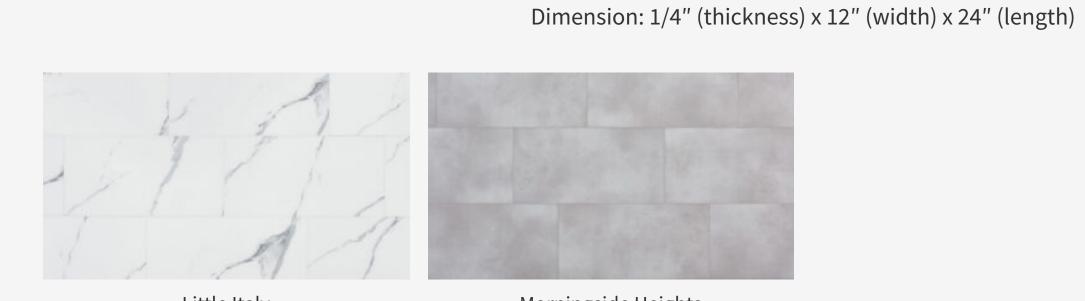

## European Oak Design

Dimension: 1/4" (thickness) x 7" (width) x 48" (length)

Ceramic Tile Design

Tribeca

## Details & Features

| Details & Features |                                                                       |
|--------------------|-----------------------------------------------------------------------|
| Collection         | ThermaCore RC <sup>™</sup>                                            |
| Category           | Waterproof Vinyl Flooring                                             |
| Designs            | · European Oak Design                                                 |
|                    | · Ceramic Tile Design                                                 |
| Dimensions         | · European Oak Design – 1/4" (thickness) x 7" (width) x 48" (length)  |
|                    | · Ceramic Tile Design – 1/4" (thickness) x 12" (width) x 24" (length) |
| Features           | · 20-mil (0.5mm) wear layer                                           |
|                    | · 1.5mm IXPE foam attached underlayment                               |
|                    | · Titanium Finish™                                                    |
|                    | · Realistic embossed texture                                          |
|                    | · Enhanced painted bevel edges                                        |
|                    | · UNIPUSH® locking system                                             |
| Radiant Heat       | Radiant heat compliance (water pipes embedded in thermo mass only)    |
| Installation       | Floating with UNIPUSH® locking system                                 |
| Warranty           | · Lifetime structural warranty                                        |
|                    | · 10 year commercial warranty                                         |