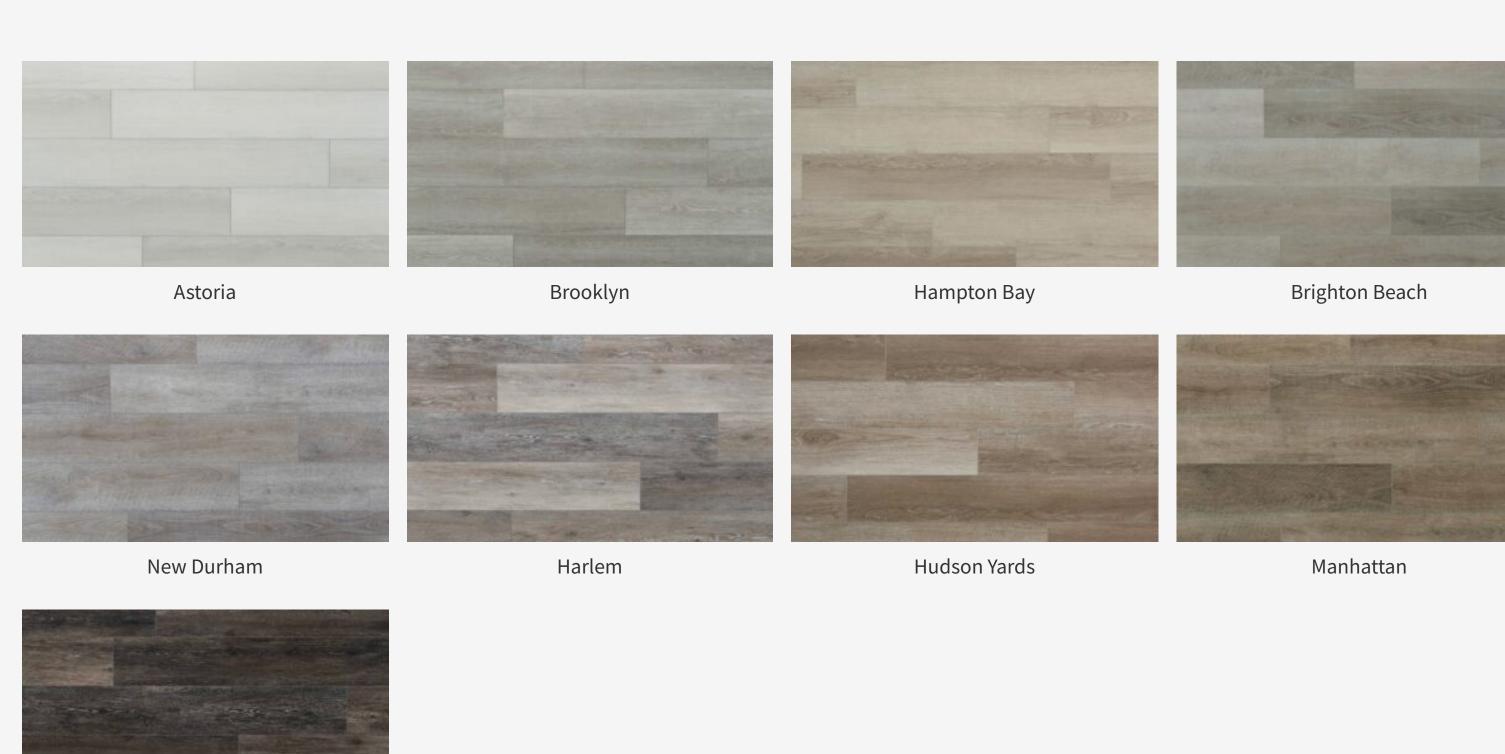

## European Oak Design

Dimension: 1/4" (thickness) x 7" (width) x 48" (length)

Ceramic Tile Design

Tribeca

## Details & Features

| Details & Features |                                                                       |
|--------------------|-----------------------------------------------------------------------|
| Collection         | ThermaCore RC <sup>™</sup>                                            |
| Category           | Waterproof Vinyl Flooring                                             |
| Designs            | · European Oak Design                                                 |
|                    | · Ceramic Tile Design                                                 |
| Dimensions         | · European Oak Design – 1/4" (thickness) x 7" (width) x 48" (length)  |
|                    | · Ceramic Tile Design – 1/4" (thickness) x 12" (width) x 24" (length) |
| Features           | · 20-mil (0.5mm) wear layer                                           |
|                    | · 1.5mm IXPE foam attached underlayment                               |
|                    | · Titanium Finish™                                                    |
|                    | · Realistic embossed texture                                          |
|                    | · Enhanced painted bevel edges                                        |
|                    | · UNIPUSH® locking system                                             |
| Radiant Heat       | Radiant heat compliance (water pipes embedded in thermo mass only)    |
| Installation       | Floating with UNIPUSH® locking system                                 |
| Warranty           | · Lifetime structural warranty                                        |
|                    | · 10 year commercial warranty                                         |