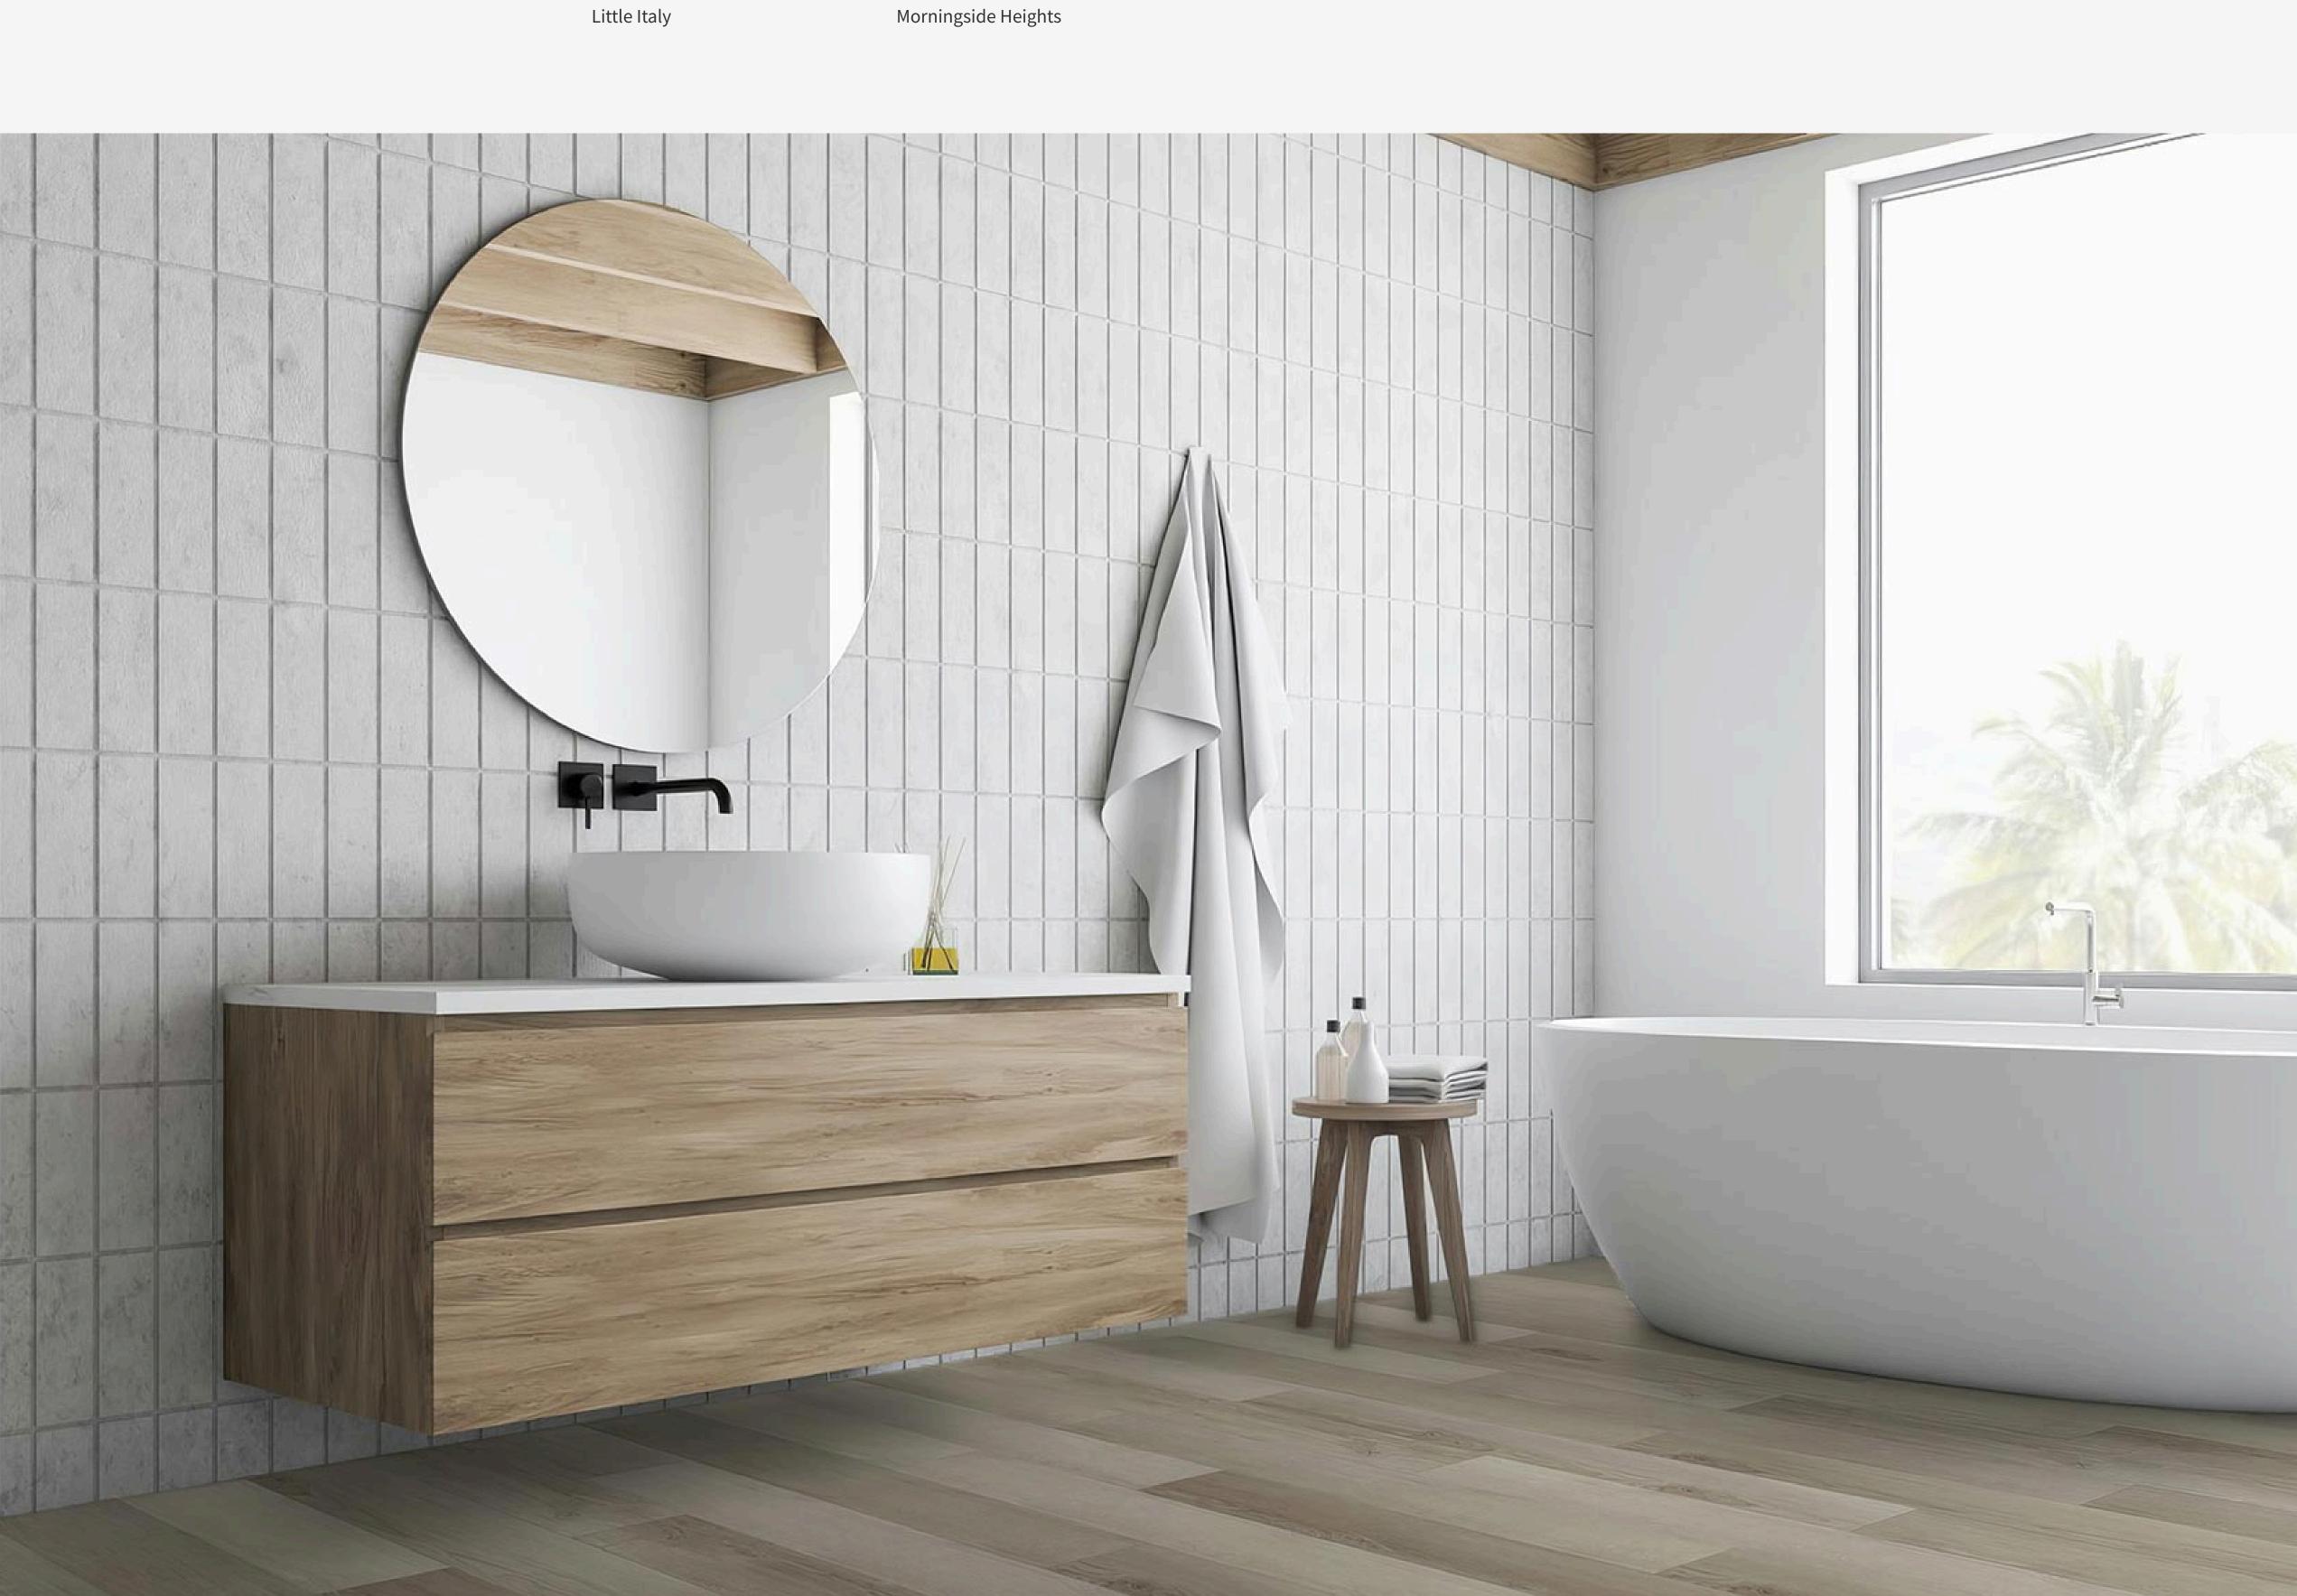

## ThermaCore RC<sup>™</sup>

KID PROOF.
PET PROOF.
100% WATERPROOF.

EUROSTYLE ThermaCore RC™ is an engineered rigid vinyl flooring product that is a 100% waterproof, and it can be installed in commercial or residential application. European Oak and Ceramic

Tile styles are available, worry free approved, sunlight approved, kid approved, pet approved and enjoy healthy home living!

Disclaimer: Room scene is intended as a visual guide and not as the actual representation of the floor. The product's appearance is enhanced by using a series of patterns and a range of colors that vary from plank to plank.

## European Oak Design

Dimension: 1/4" (thickness) x 7" (width) x 48" (length)

Ceramic Tile Design

Tribeca