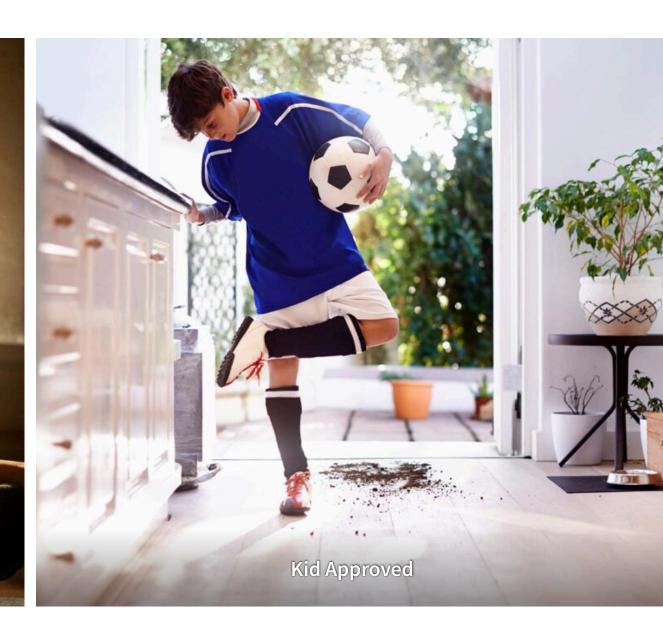

## ThermaCore RC<sup>™</sup>

KID PROOF.
PET PROOF.
100% WATERPROOF.

EUROSTYLE ThermaCore RC™ is an engineered rigid vinyl flooring product that is a 100% waterproof, and it can be installed in commercial or residential application. European Oak and Ceramic

Tile styles are available, worry free approved, sunlight approved, kid approved, pet approved and enjoy healthy home living!

Disclaimer: Room scene is intended as a visual guide and not as the actual representation of the floor. The product's appearance is enhanced by using a series of patterns and a range of colors that vary from plank to plank.