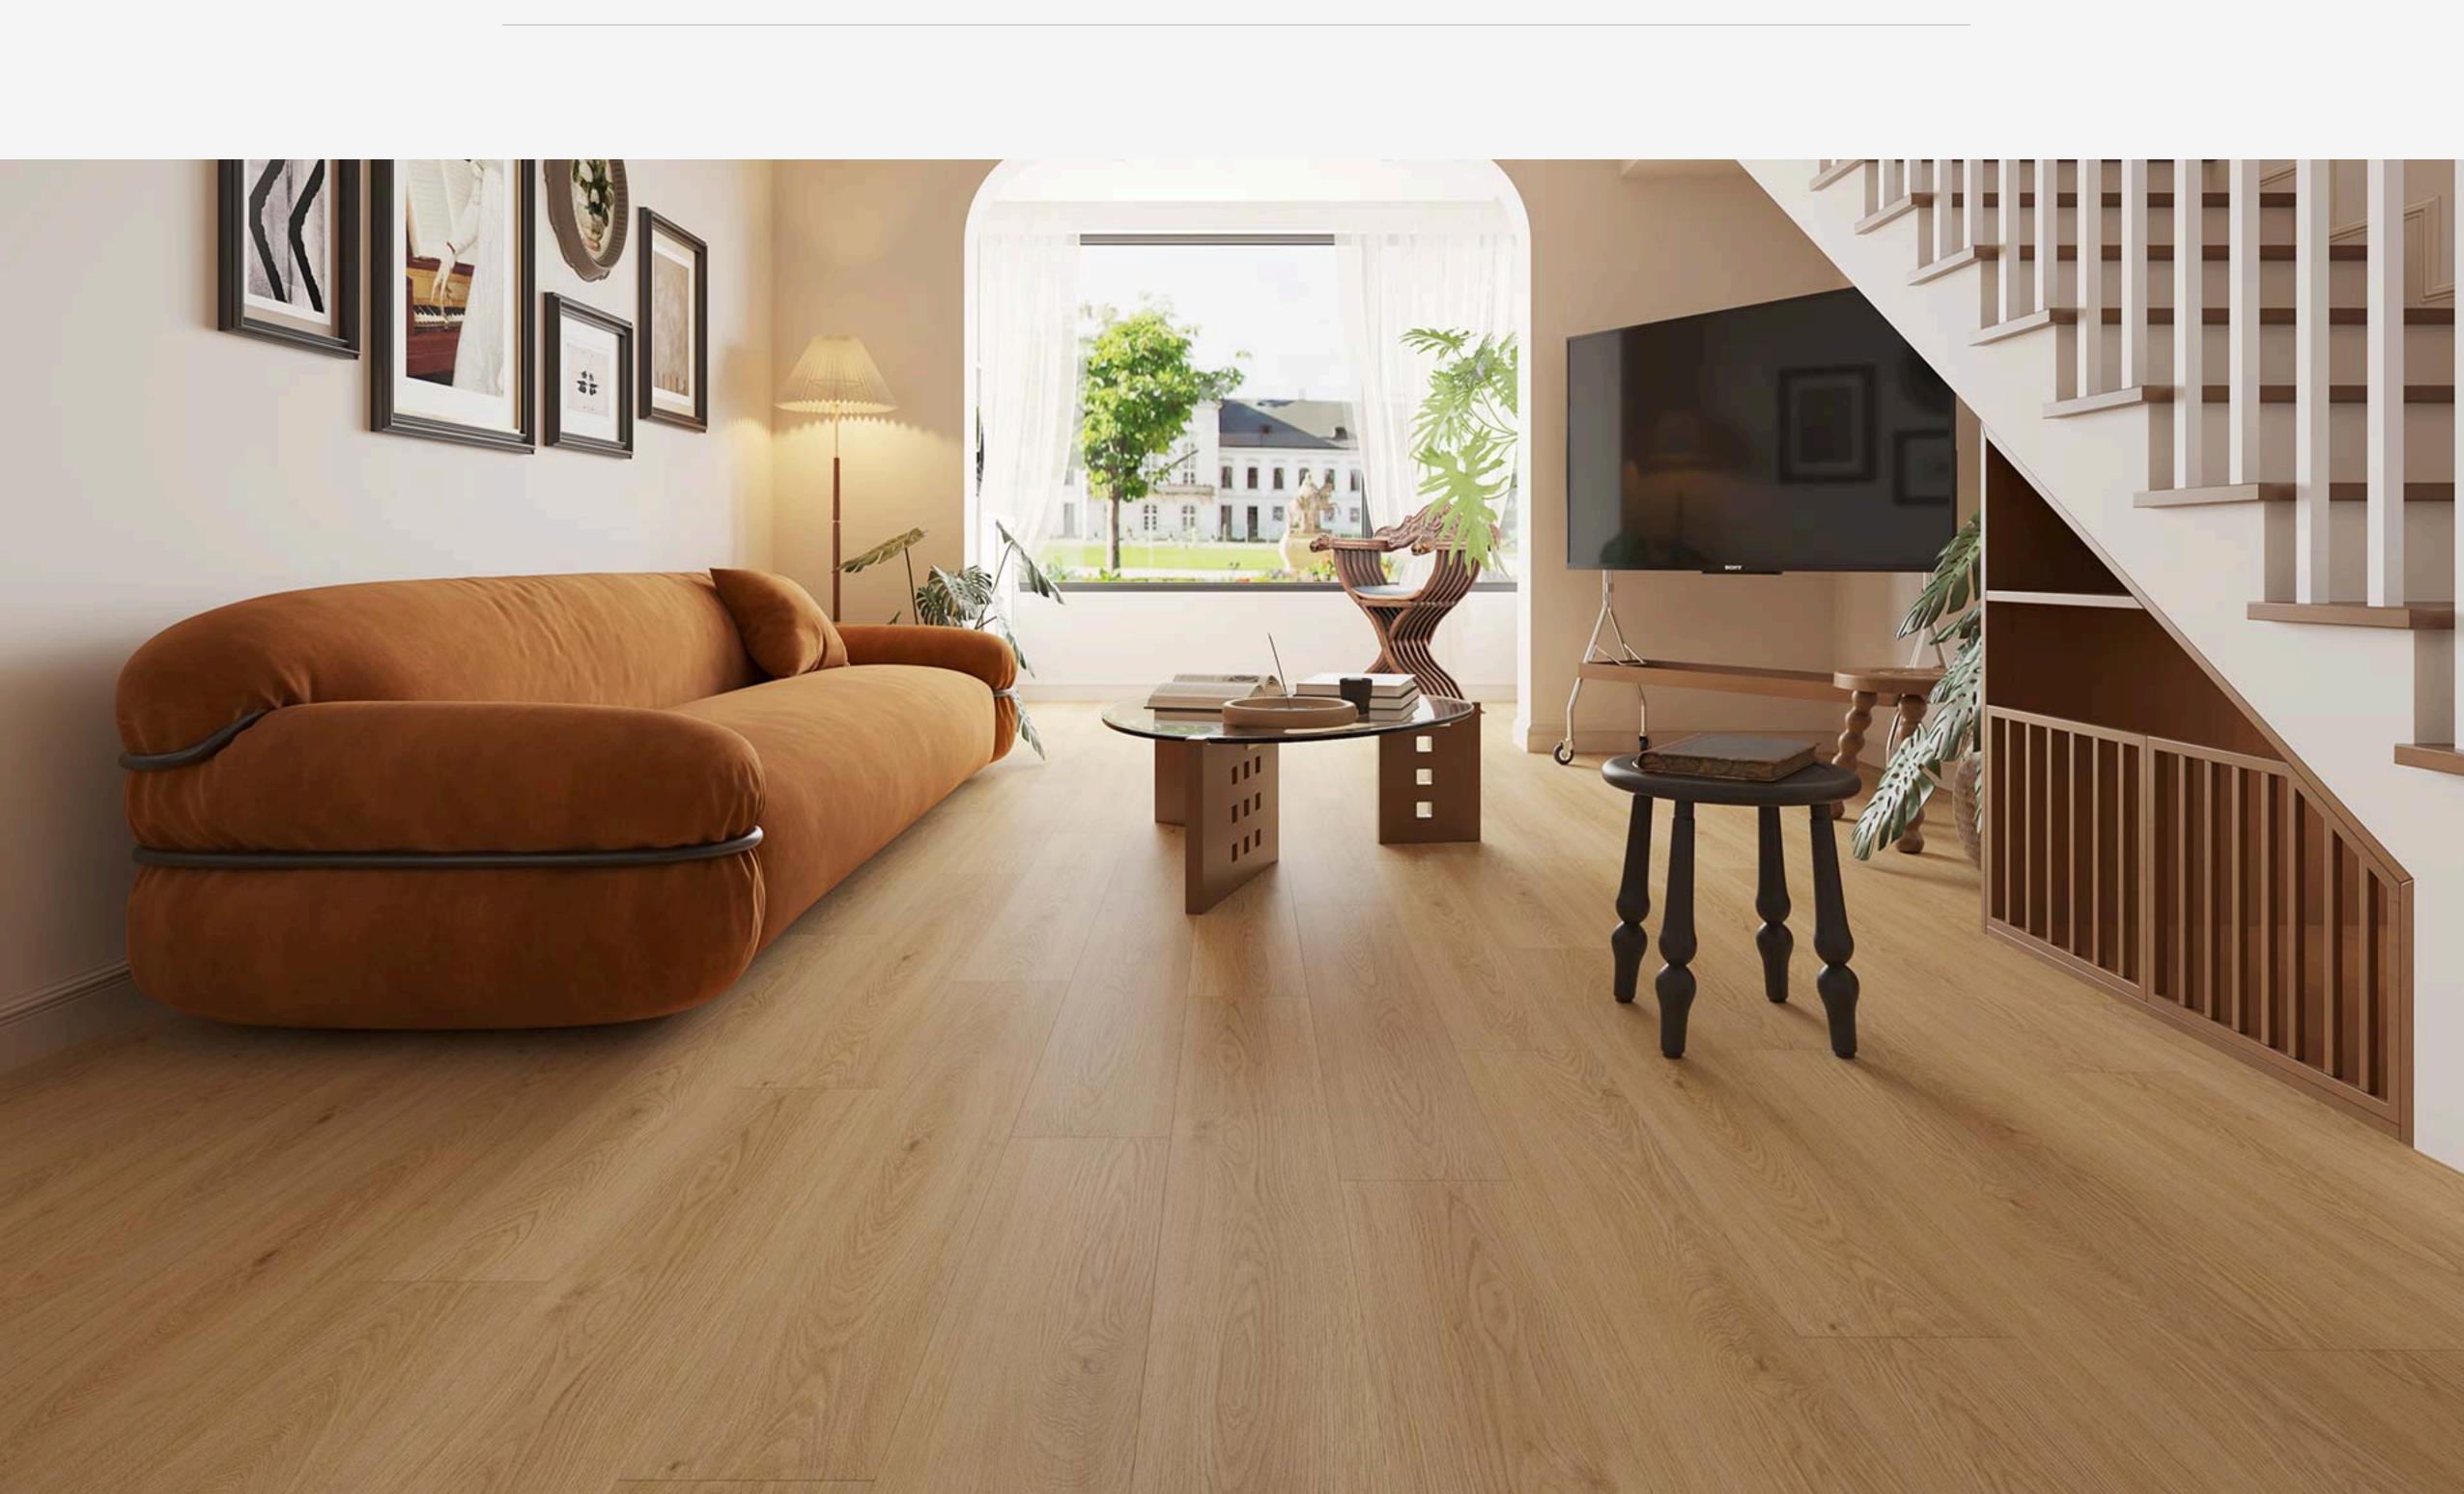

Inspired by the simplicity and elegance of living. Like Norway's natural landscapes, this flooring brings a sense of calm and warmth to your home, with a clean, wood-like finish that's both durable and beautiful. Designed for easy installation and long-lasting use, "The Norwegian" by EUROSTYLE is the perfect choice for those who want a stylish, reliable flooring solution that reflects the timeless charm of Nordic design.

## The Norwegian Decors

Dimensions: 1/2" (thickness) x 7 3/4" (width) x 47 7/8" (length)