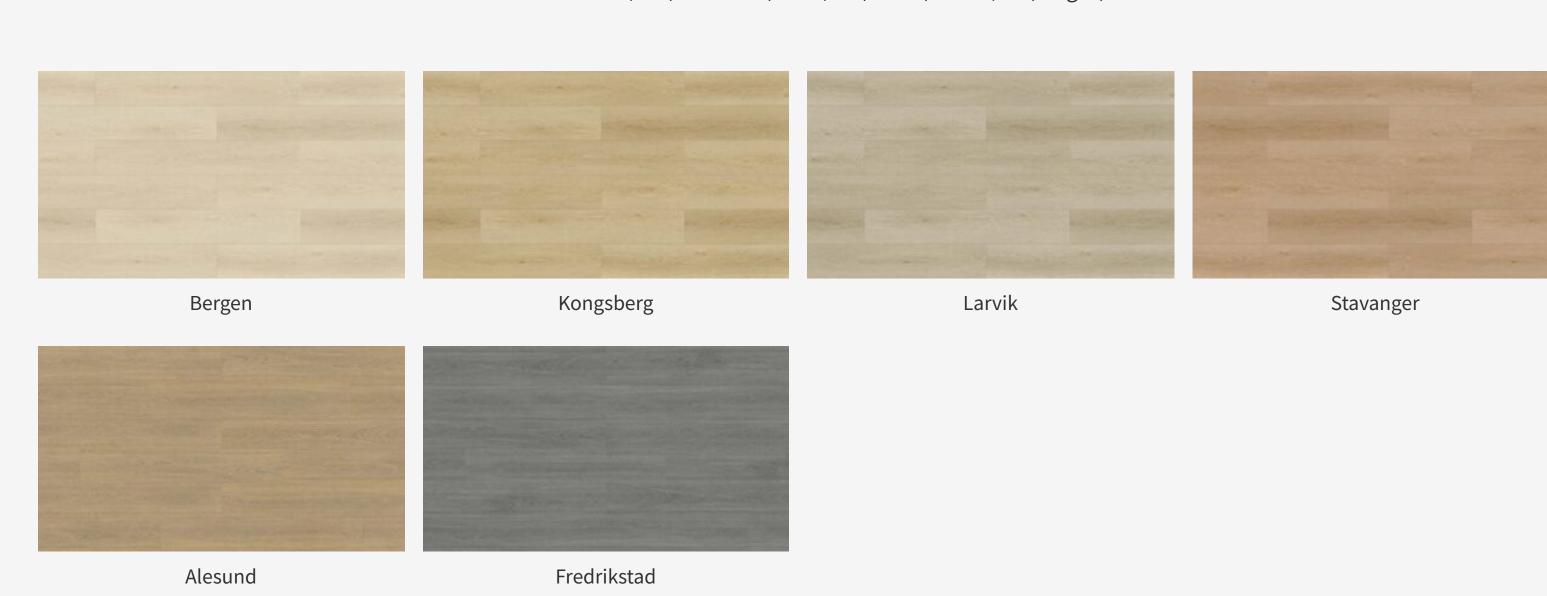

## The Norwegian Decors

Dimensions: 1/2" (thickness) x 7 3/4" (width) x 47 7/8" (length)