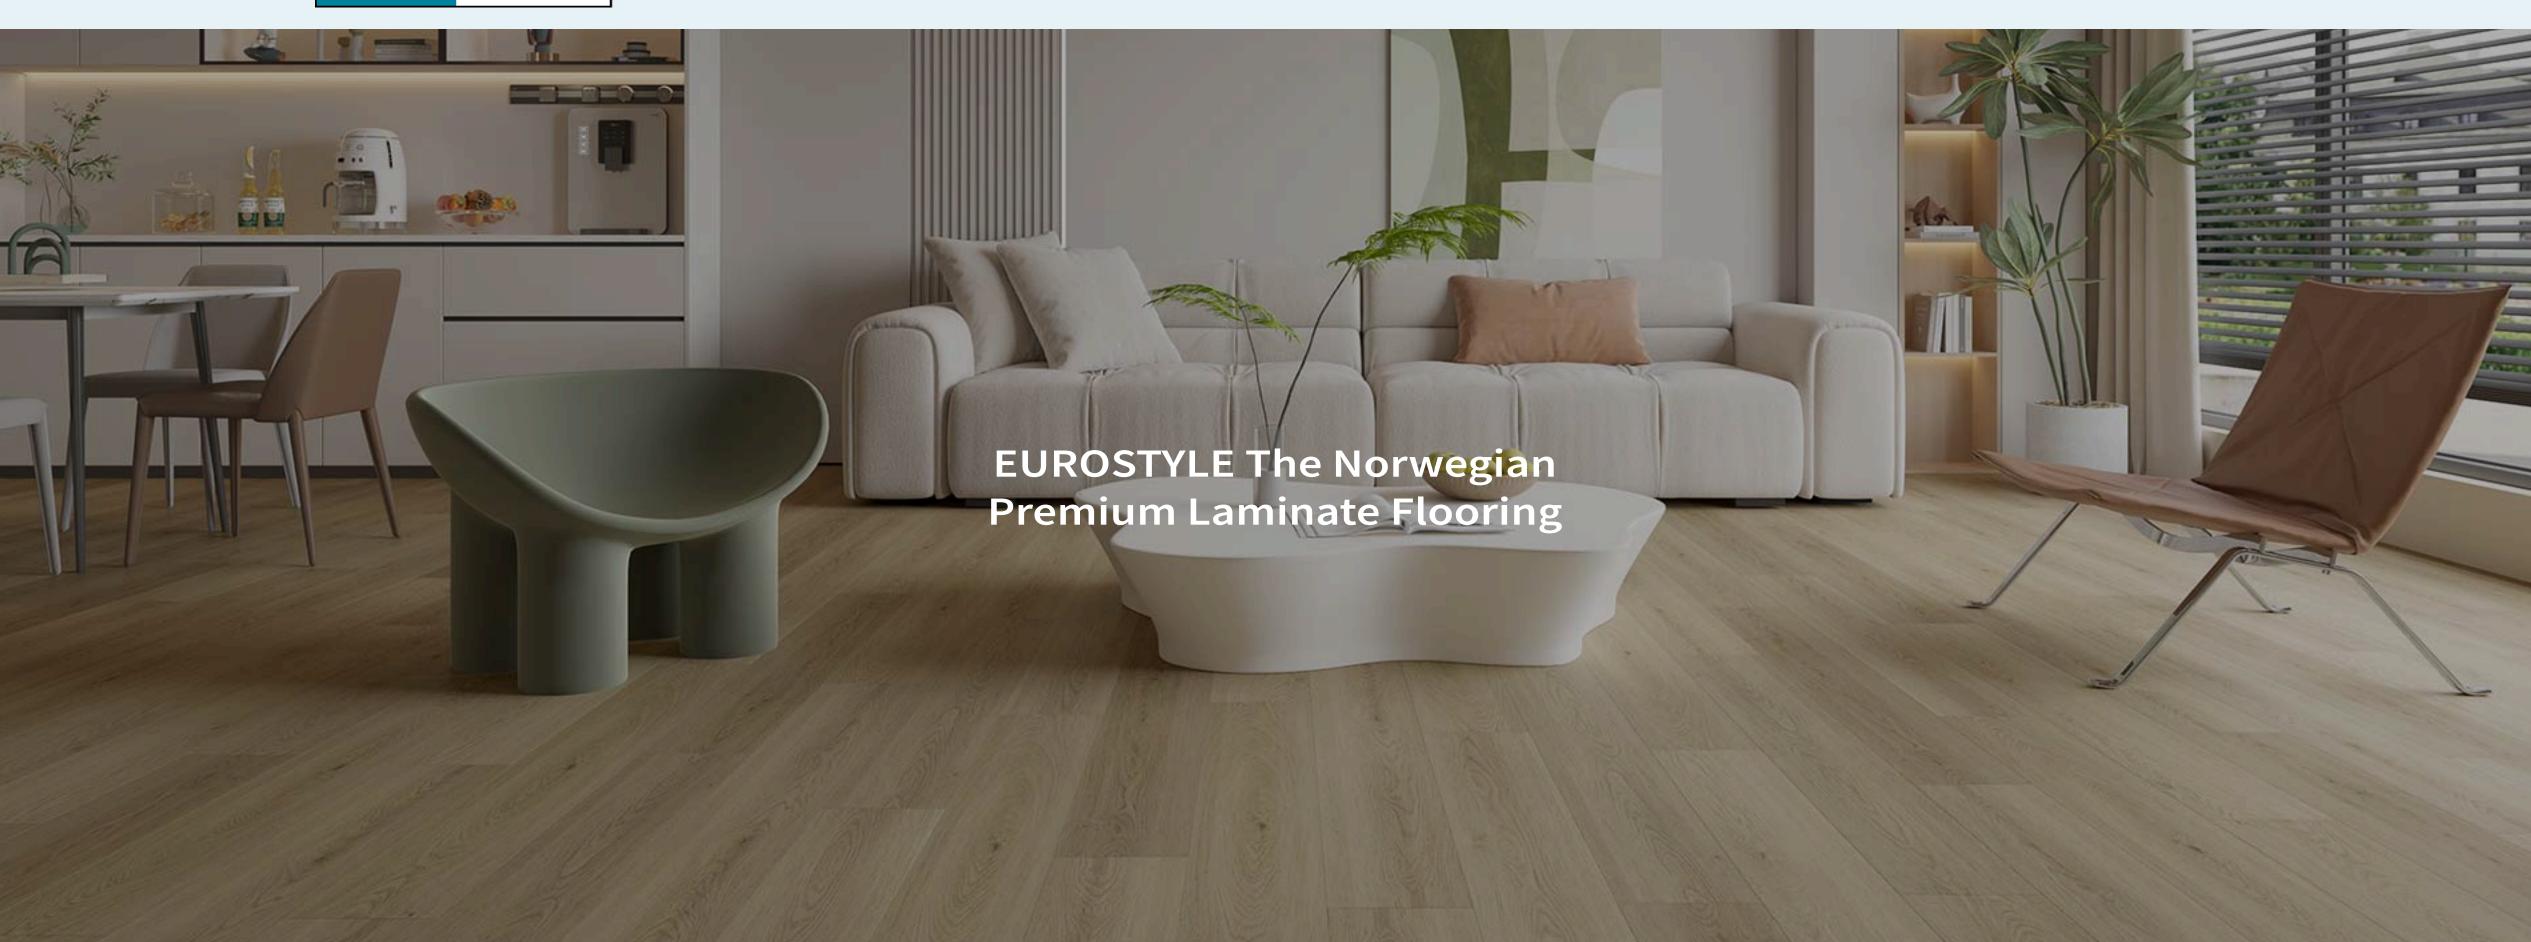

Inspired by the simplicity and elegance of living. Like Norway's natural landscapes, this flooring brings a sense of calm and warmth to your home, with a clean, wood-like finish that's both durable and beautiful. Designed for easy installation and long-lasting use, "The Norwegian" by EUROSTYLE is the perfect choice for those who want a stylish, reliable flooring solution that reflects the timeless charm of Nordic design.