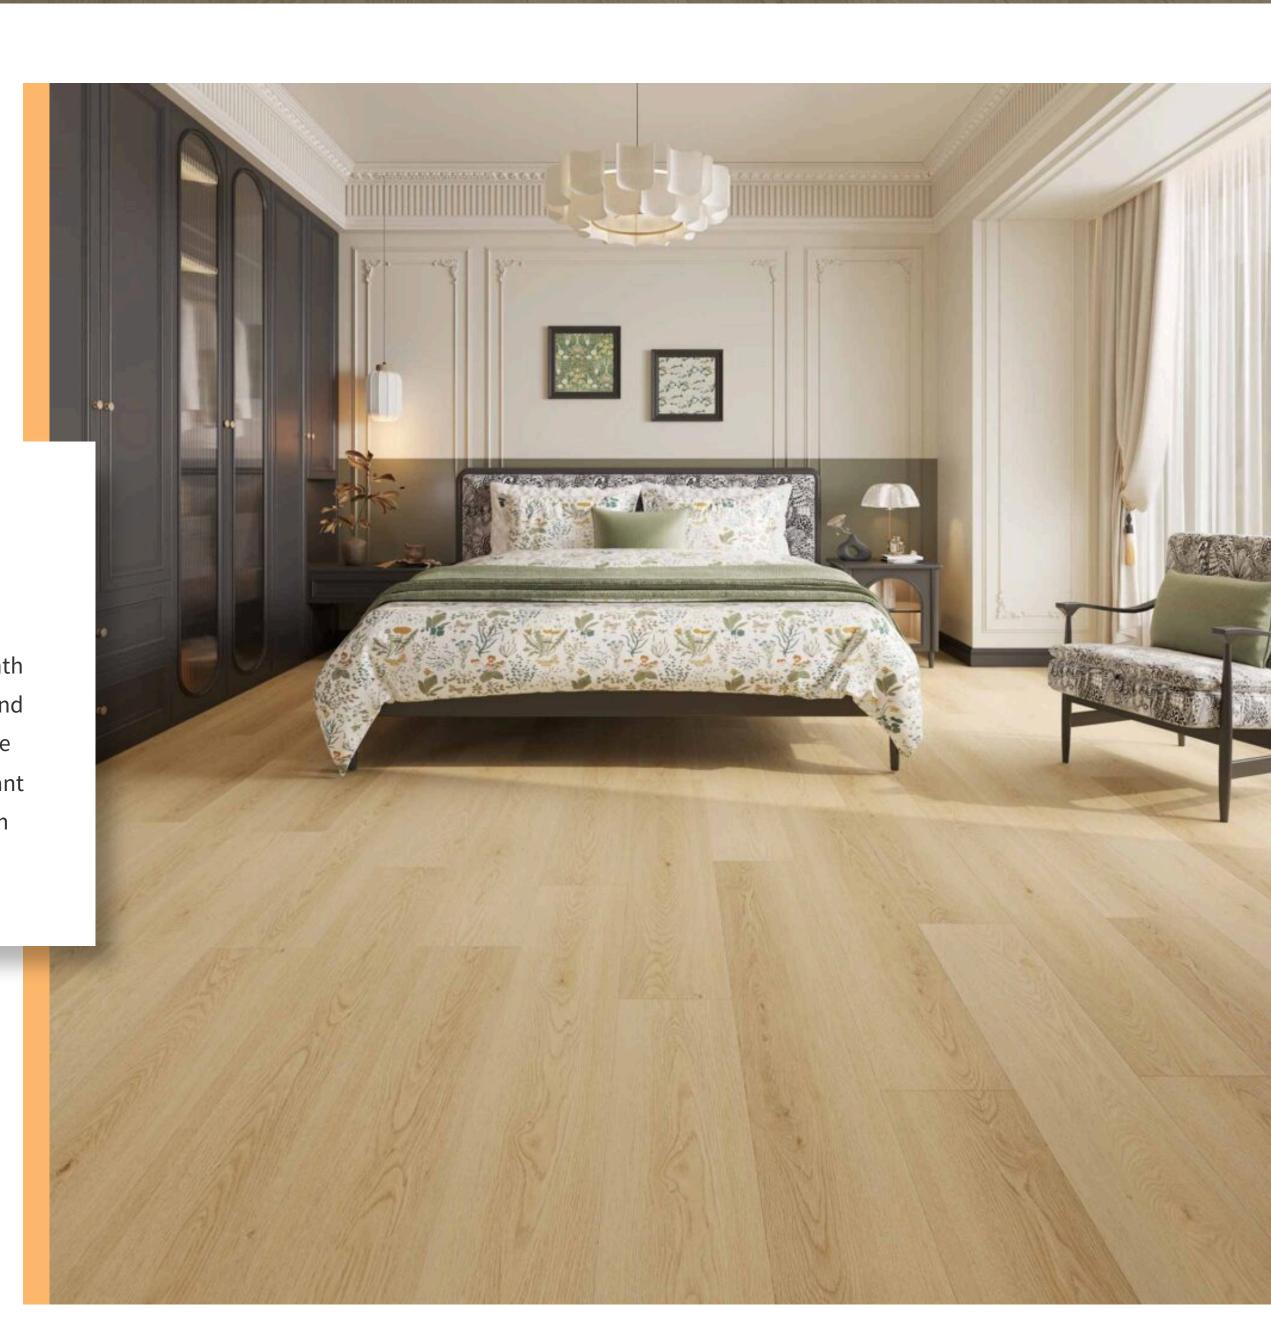

Inspired by the simplicity and elegance of living. Like Norway's natural landscapes, this flooring brings a sense of calm and warmth to your home, with a clean, wood-like finish that's both durable and beautiful. Designed for easy installation and long-lasting use, "The Norwegian" by EUROSTYLE is the perfect choice for those who want a stylish, reliable flooring solution that reflects the timeless charm of Nordic design.