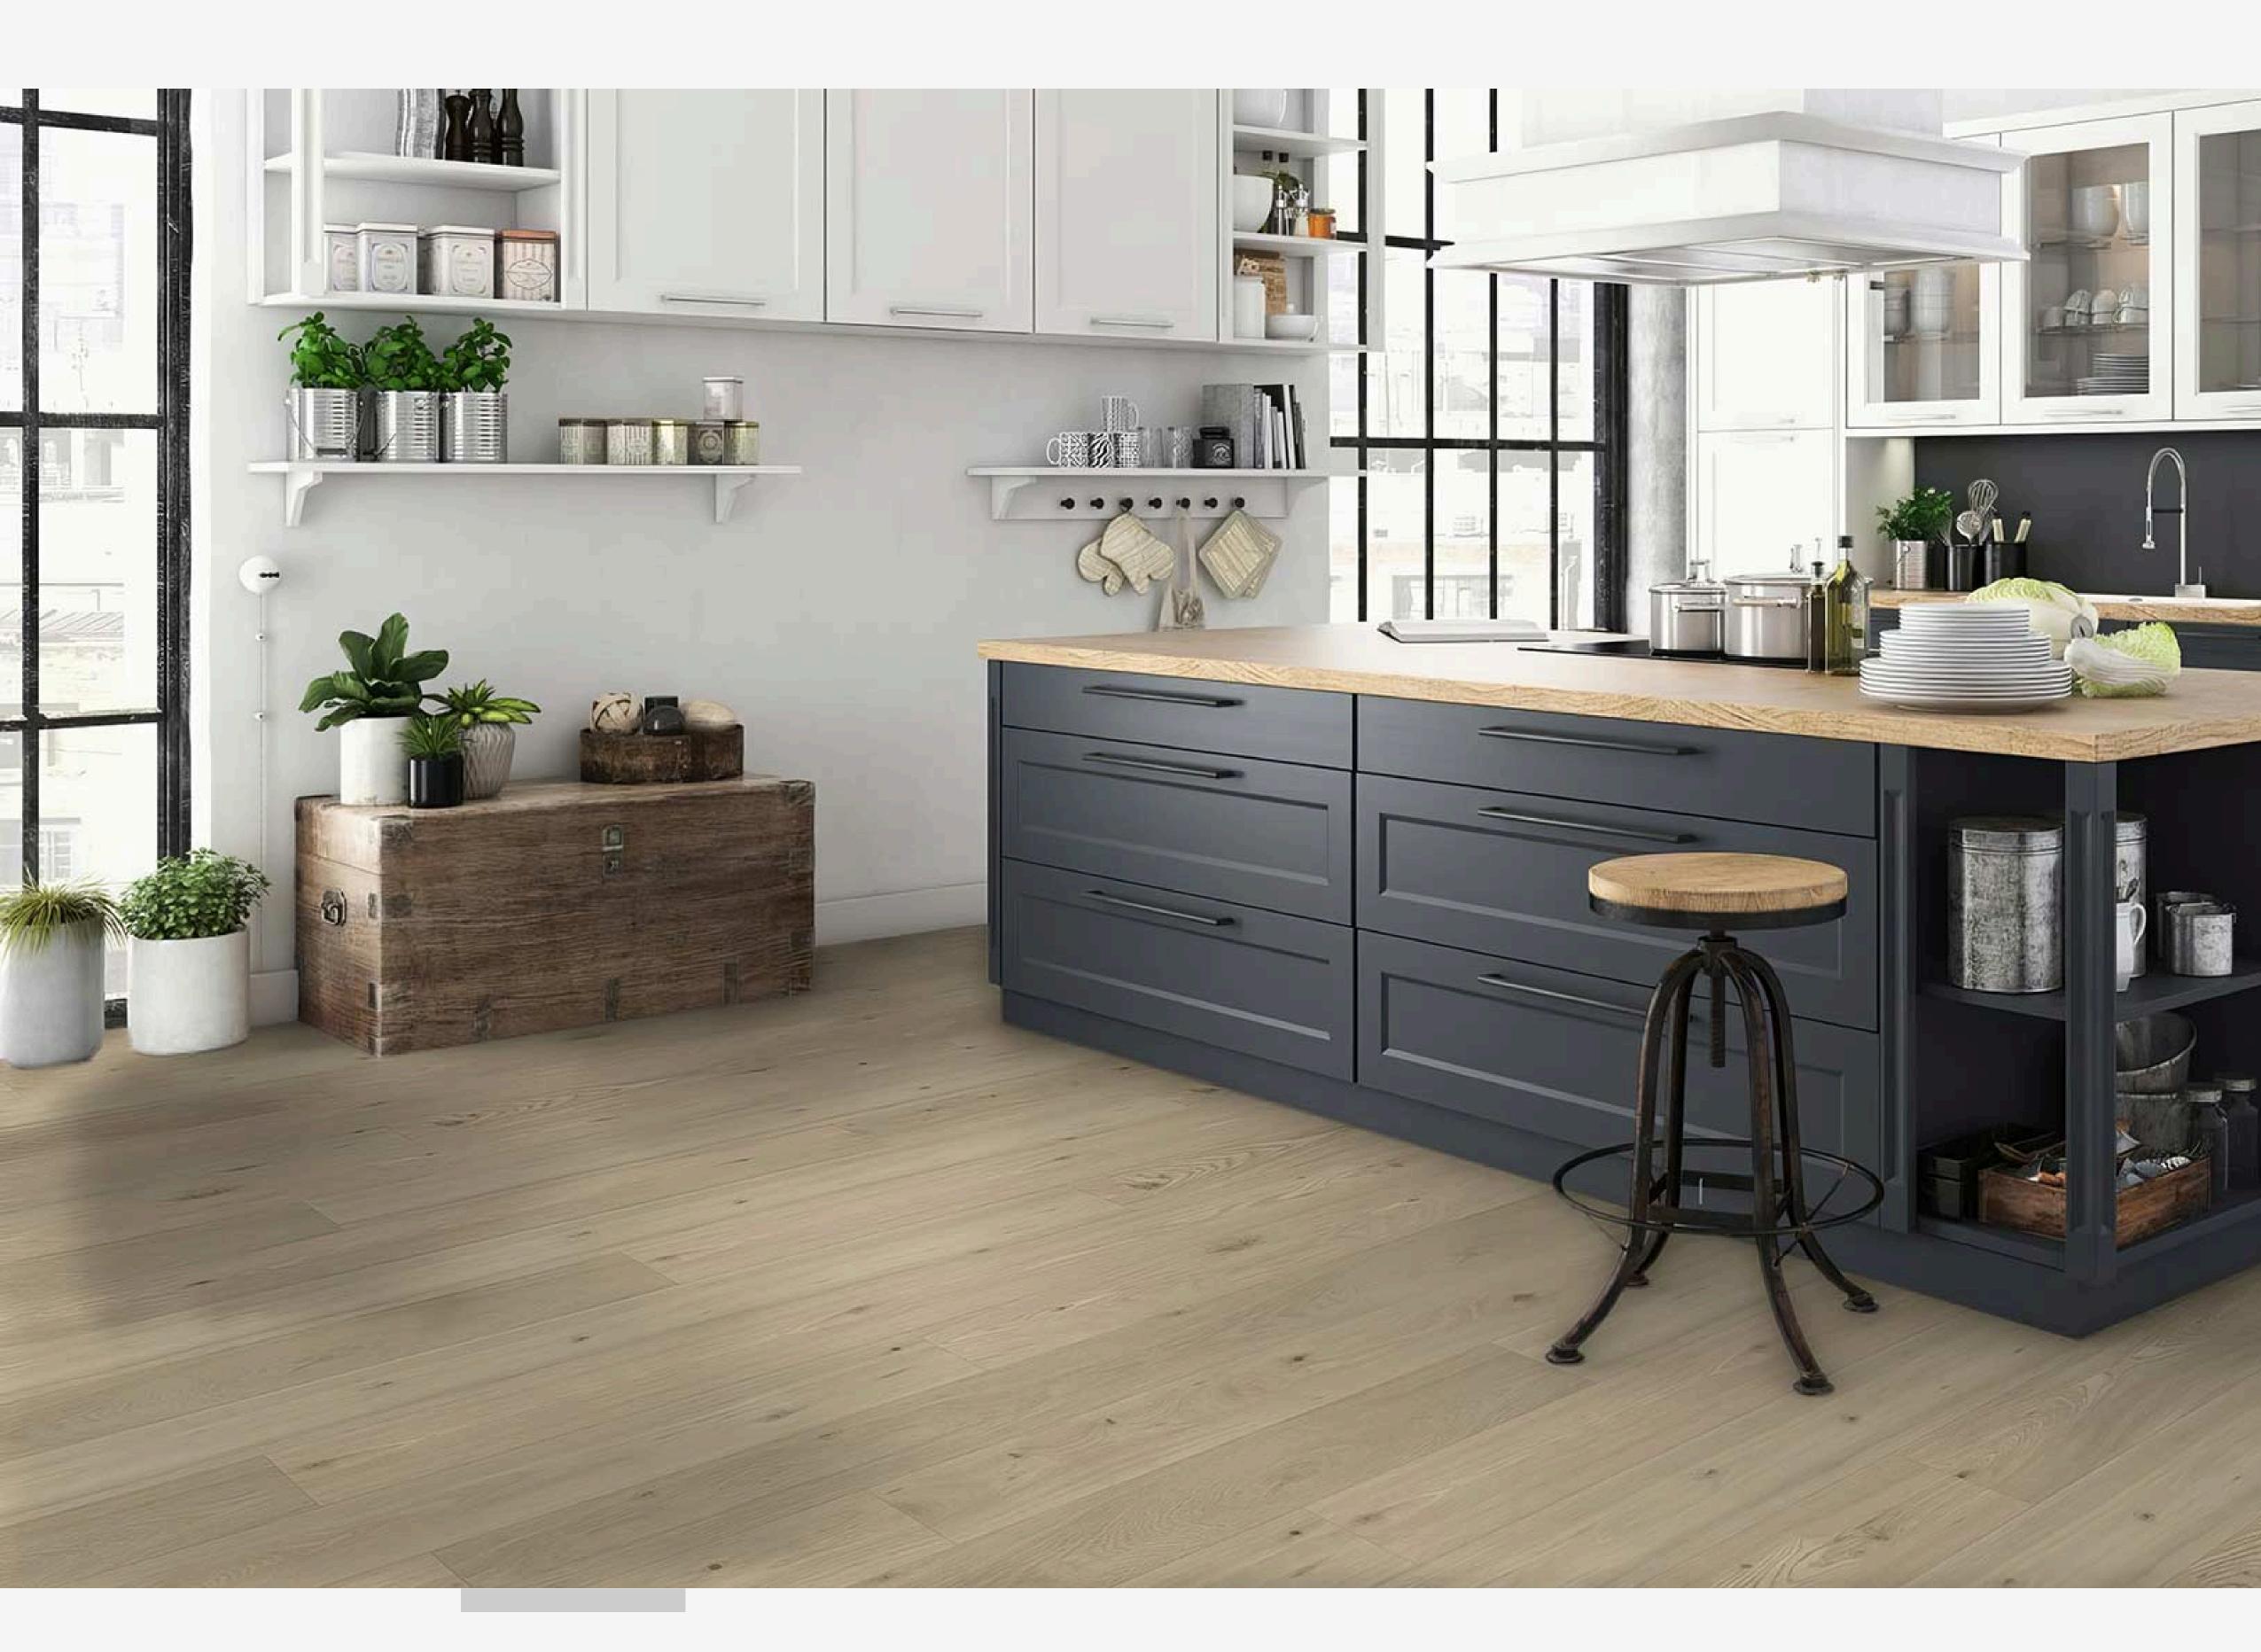

# EUROSTYLE Signature Brushed Premium Engineered Wood Flooring

Signature Brushed Premium Engineered Wood Flooring

If you truly love nature, you will find beauty with our EUROSTYLE Signature Brushed collections. We offer an array of eclectic and versatile range of earthly elegance that embraces tradition and sustainability that accentuates the natural details of the finest wood. Cost-effective, outstanding durability, and renewable resources, feel free to breathe new life into your home and stamp your personality all over it with a peace of mind.

# Living With Wood

Our flooring are made from real wood manufactured from timbers designed for use as flooring, either structural or aesthetic. Wood Floors are always the choice for flooring by cause of its environmental profile, durability, and restorability. The Collection is available in a Wide Plank or Herringbone design, with a matt finish and wired brushed surface.

## Wide Plank

### Dimension: 9/16" (thickness) x 7 1/2" (width) x 74 3/4" (length) (75% full board)

Oak Oxford