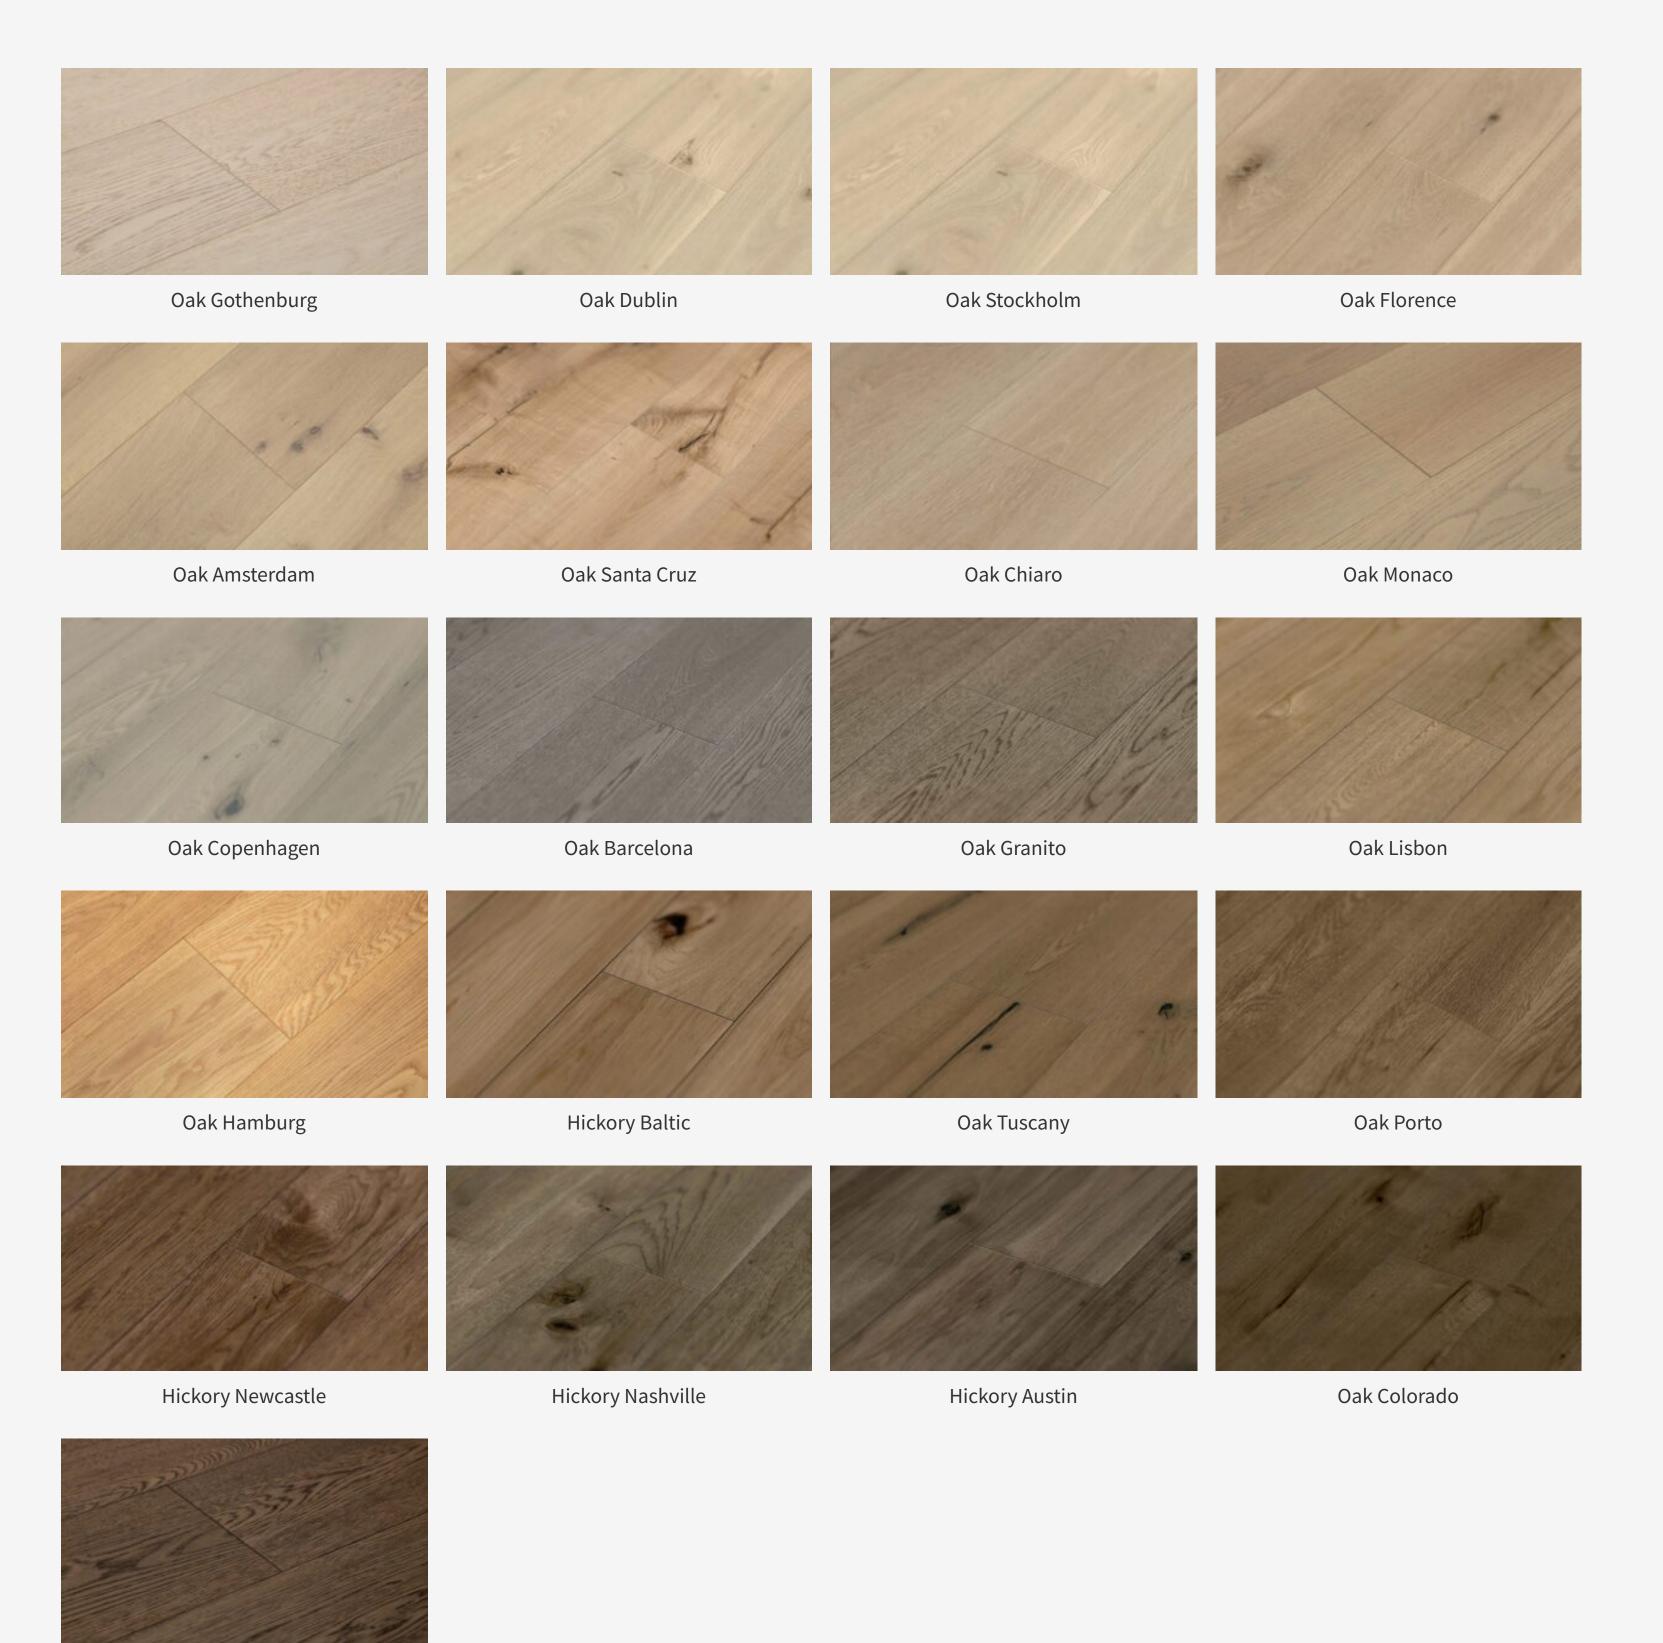

## Wide Plank

### Dimension: 9/16" (thickness) x 7 1/2" (width) x 74 3/4" (length) (75% full board)

Oak Oxford