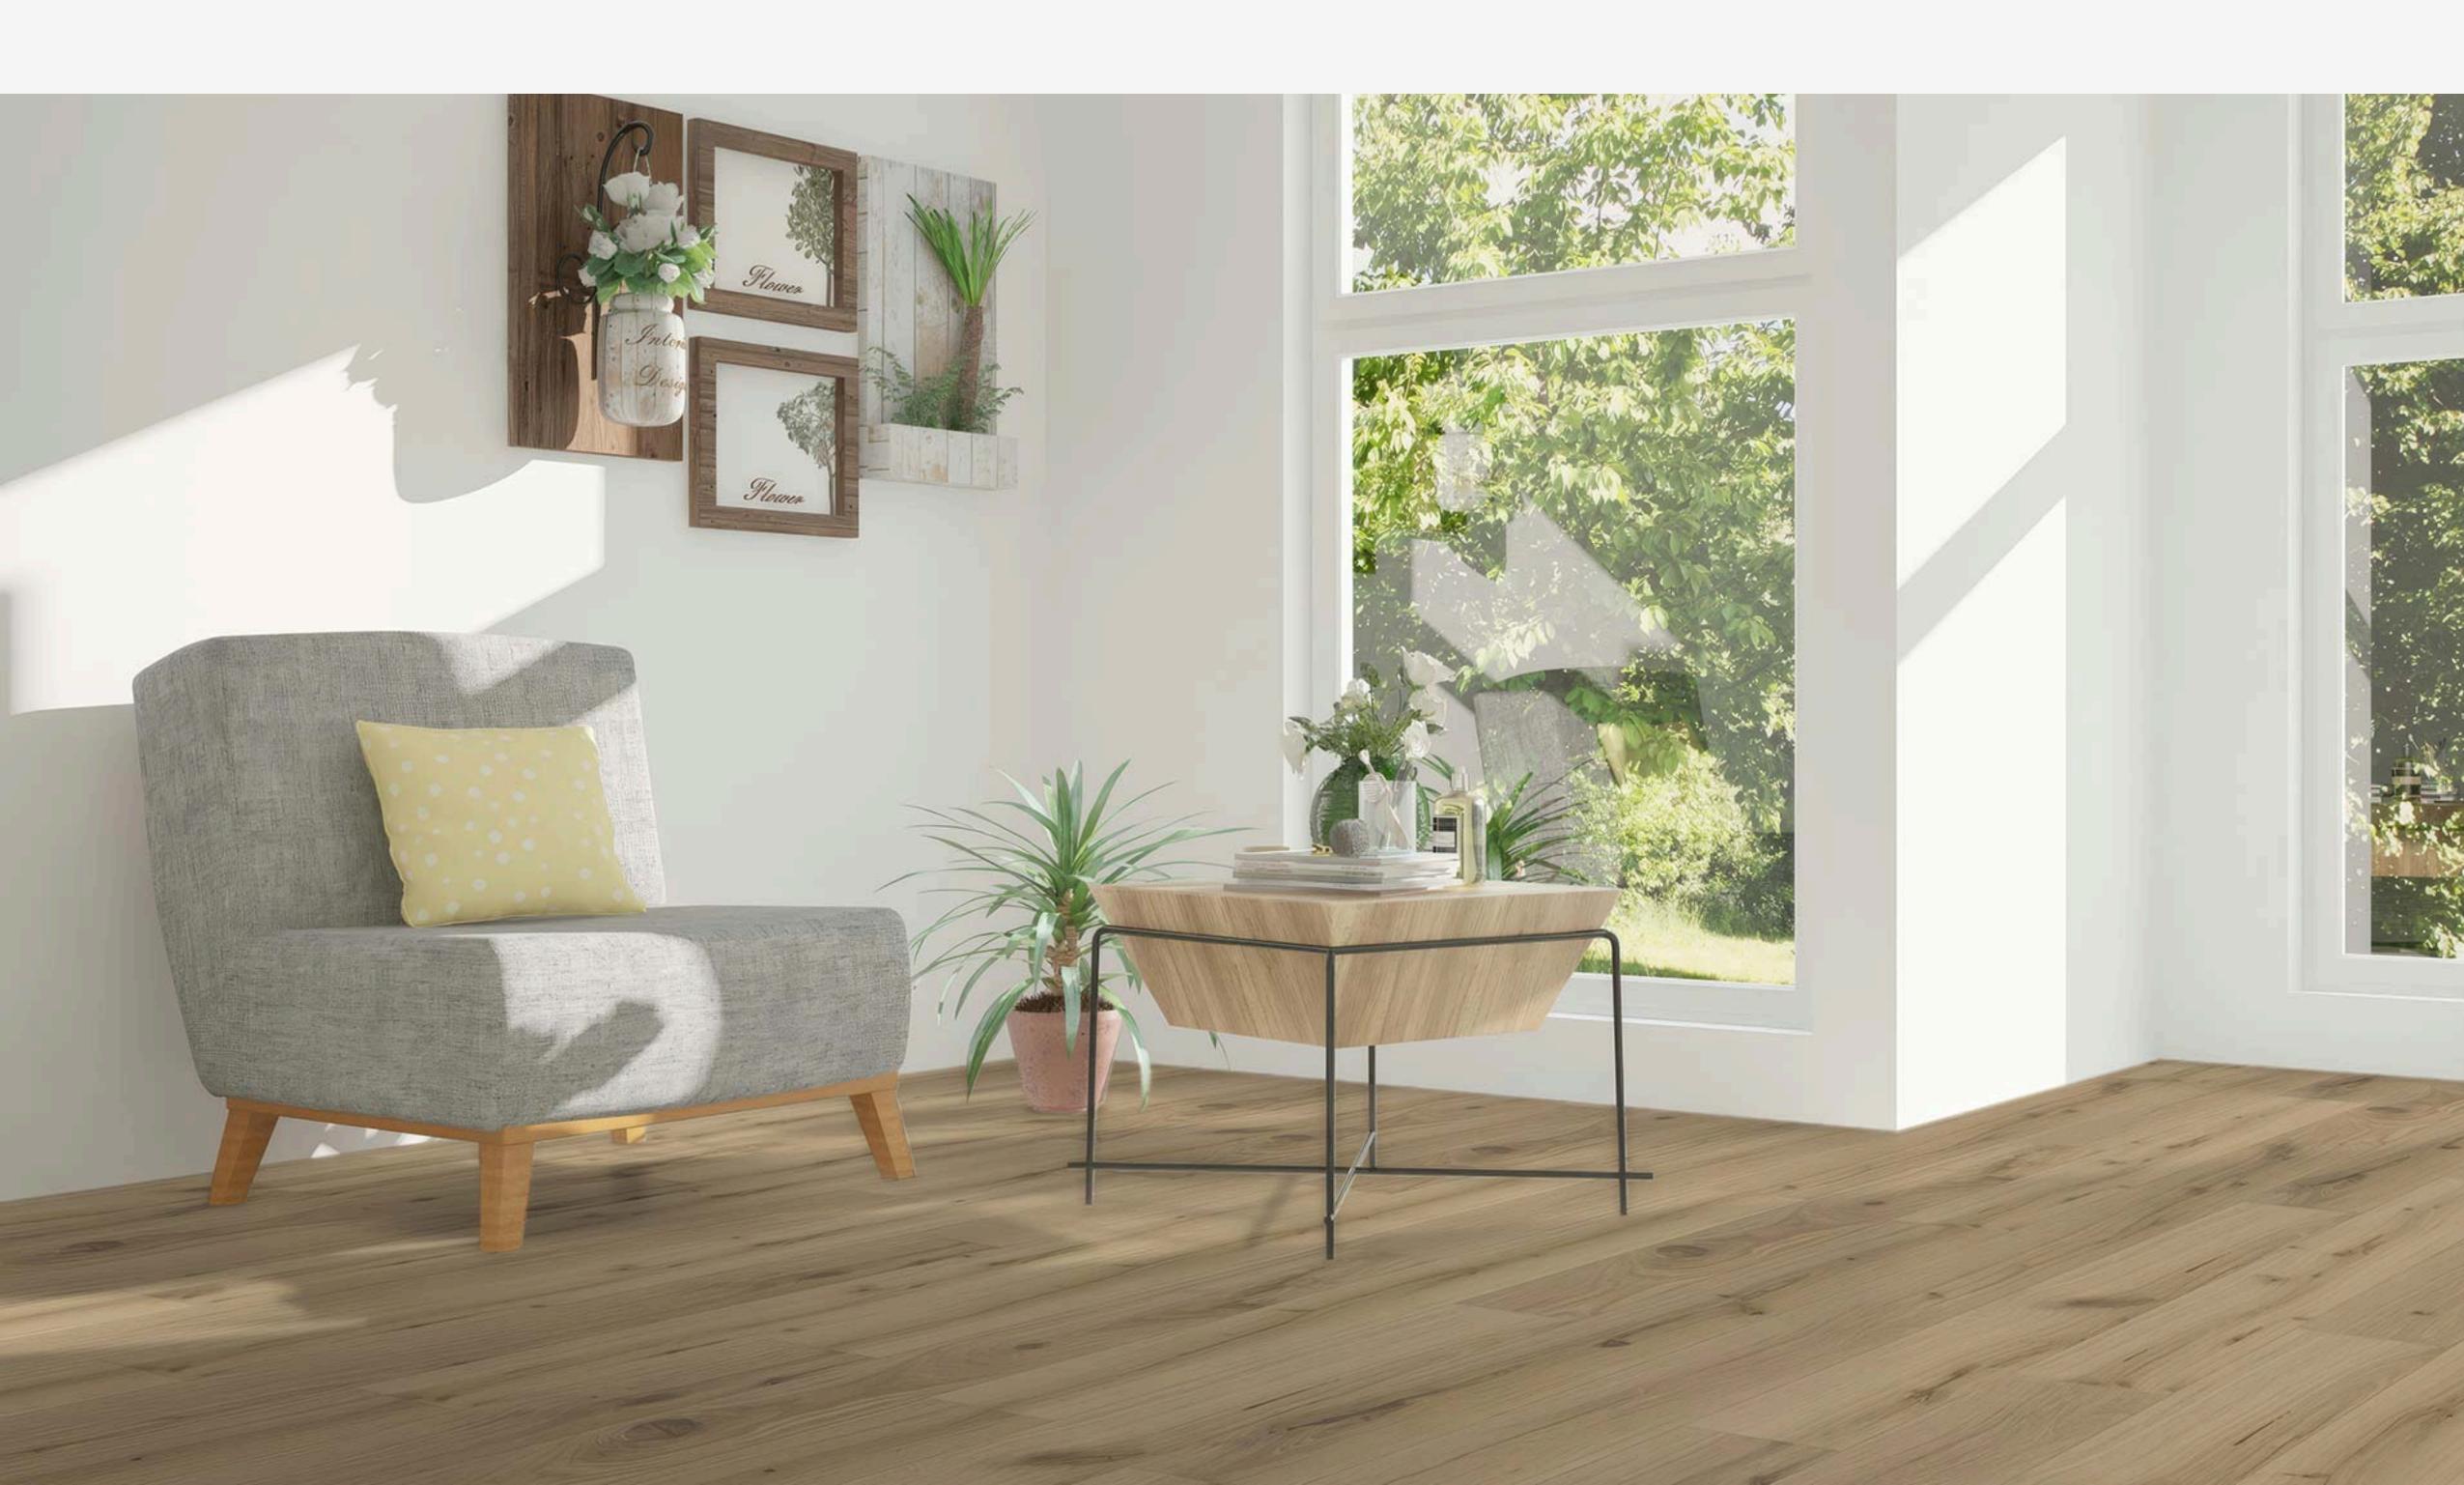

# EUROSTYLE Signature Brushed Premium Engineered Wood Flooring

Signature Brushed Premium Engineered Wood Flooring

If you truly love nature, you will find beauty with our EUROSTYLE Signature Brushed collections. We offer an array of eclectic and versatile range of earthly elegance that embraces tradition and sustainability that accentuates the natural details of the finest wood. Cost-effective, outstanding durability, and renewable resources, feel free to breathe new life into your home and stamp your personality all over it with a peace of mind.

# Living With Wood

Our flooring are made from real wood manufactured from timbers designed for use as flooring, either structural or aesthetic. Wood Floors are always the choice for flooring by cause of its environmental profile, durability, and restorability. The Collection is available in a Wide Plank or Herringbone design, with a matt finish and wired brushed surface.