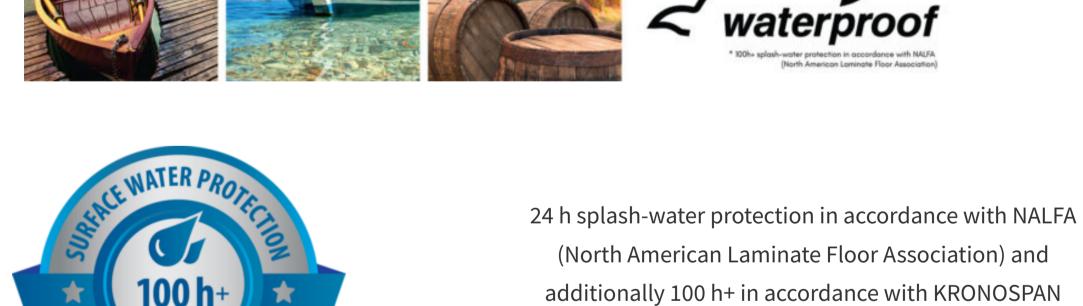

• Wine barrels are still sealed using this time tested method

company standard WN-101. www.100hour-test.com