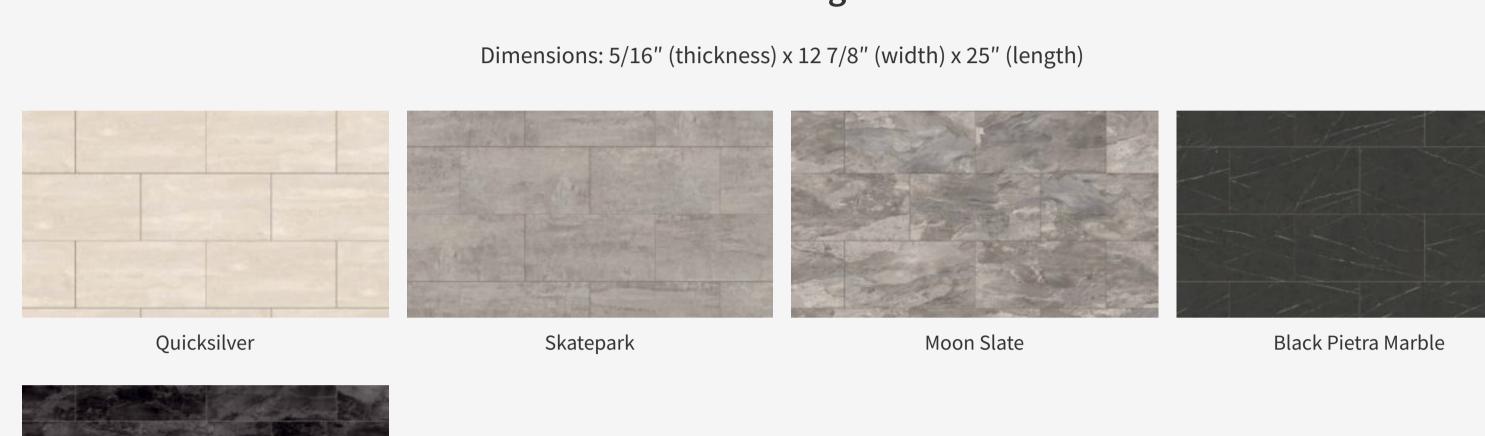

STATIC

Relax. EUROSTYLE Organic does too. Its Moisture Defense Technology makes it a sure bet when it comes to everyday mishaps. You no longer have to worry about your floor, for example you spill a drink or cause minor water spillage. The extremely rugged surface with an AC5 durability rating (EN 13329) withstands the demands of everyday life and more. 100% Made in Germany.



The floor that gives you one less thing to worry about!

EUROSTYLE Organic is our featured high performance flooring with the most advanced water surface protection technology. 100% Made in Germany. Contains NO PVC, NO plasticizer, NO softener. Organic wood coreboard that is 100% recyclable. Available in wood and tile designed decors that match the taste of modern living style.

**Wood Design** 



## Tile Design







# The floor that combines the best



#### **Doubly Good.** It unites the best qualities of biologically based floors and conventional waterproof floor coverings. In O.R.C.A., organic\*\* materials are made resistant to liquids by means of a special technology.

**Built Better.** Because it is More Elaborately Manufactured.

## The wood fibers are mechanically processed multiple times in a special production process to obtain especially small fibers. Further on in the manufacturing process, a specially developed, organic-chemical binding agent surrounds even

the finest fibers and isolates them from moisture. Water & Microscratch Protection.

### It's a good thing that they have EUROSTYLE Organic Floor with the O.R.C.A. Moisture Defense Technology. The robust surface protects EUROSTY