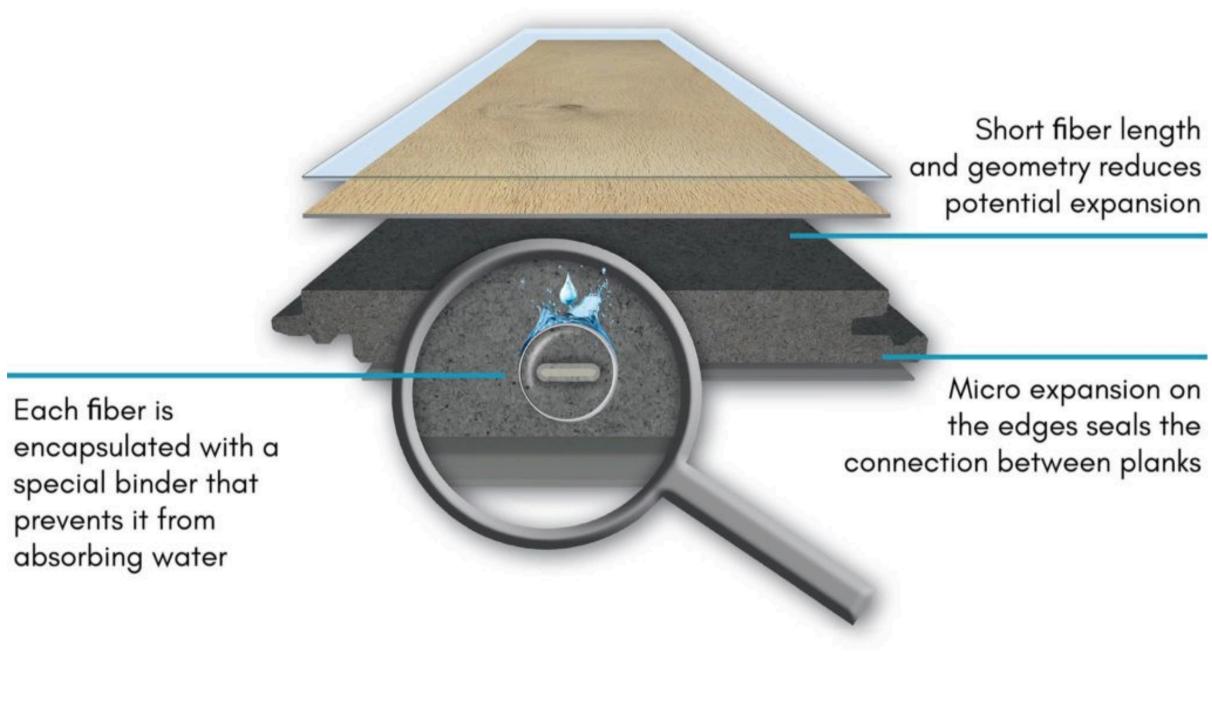

## The wood fibers are mechanically processed multiple times in a special production process to obtain especially small fibers. Further on in the manufacturing process, a specially developed, organic-chemical binding agent surrounds even

the finest fibers and isolates them from moisture. Water & Microscratch Protection.