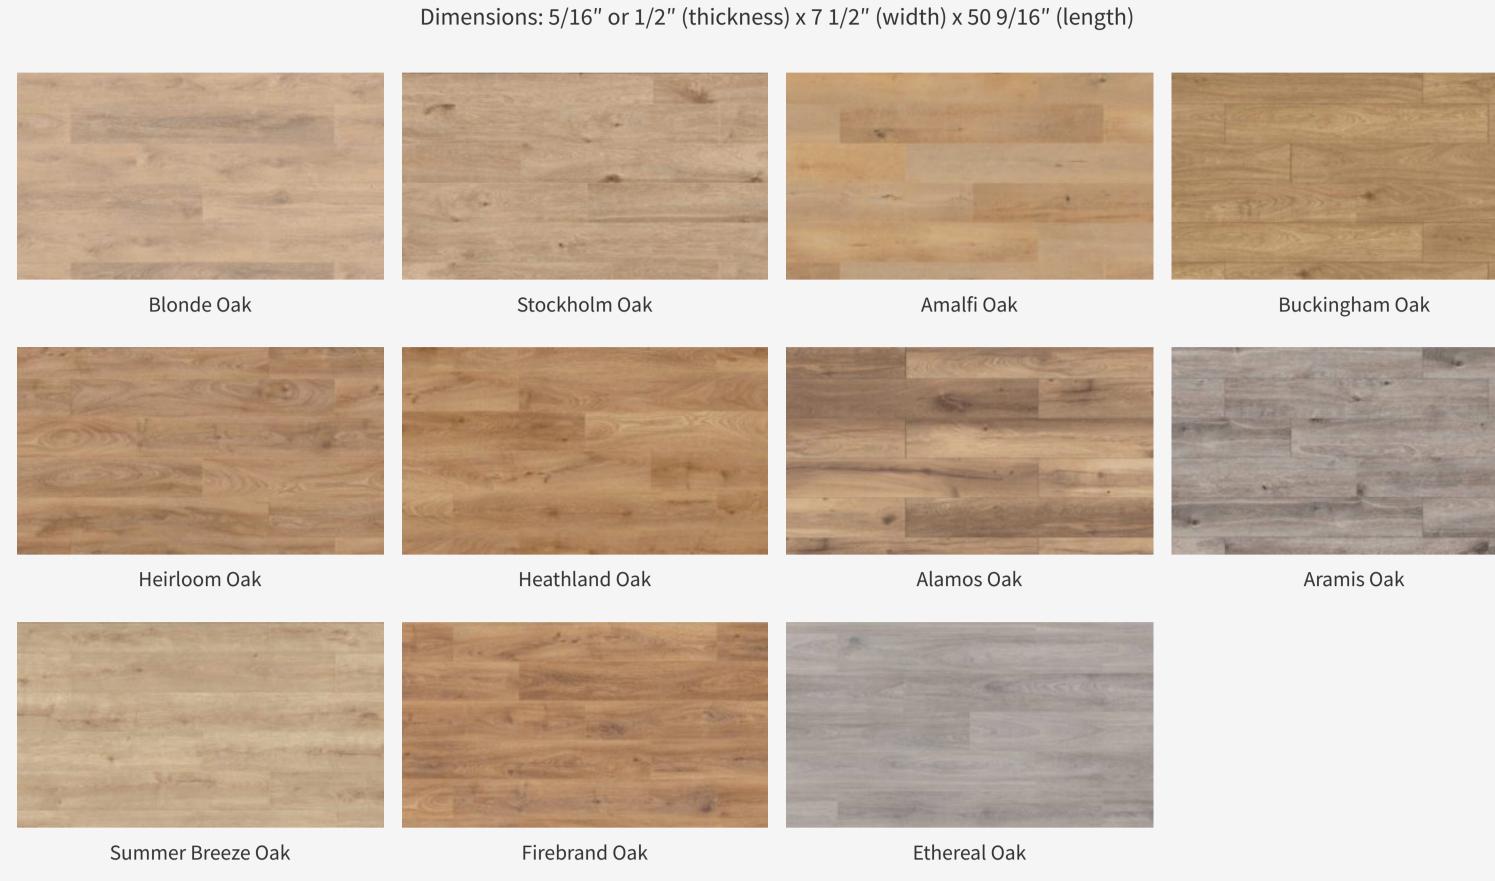

GID COREBOARD ANTISTATIC

Relax. EUROSTYLE Organic does too. Its Moisture Defense Technology makes it a sure bet when it comes to everyday mishaps. You no longer have to worry about your floor, for example you spill a drink or cause minor water spillage. The extremely rugged surface with an AC5 durability rating (EN 13329) withstands the demands of everyday life and more. 100% Made in Germany.



The floor that gives you one less thing to worry about!

EUROSTYLE Organic is our featured high performance flooring with the most advanced water surface protection technology. 100% Made in Germany. Contains NO PVC, NO plasticizer, NO softener. Organic wood coreboard that is 100% recyclable. Available in wood and tile designed decors that match the taste of modern living style.

**Wood Design** 



## Tile Design







# The floor that combines the best



#### **Doubly Good.** It unites the best qualities of biologically based floors and conventional waterproof floor coverings. In O.R.C.A., organic\*\* materials are made resistant to liquids by means of a special technology.

**Built Better.** Because it is More Elaborately Manufactured.

## The wood fibers are mechanically processed multiple times in a special production process to obtain especially small fibers. Further on in the manufacturing process, a specially developed, organic-chemical binding agent surrounds even

the finest fibers and isolates them from moisture. Water & Microscratch Protection.

### It's a good thing that they have EUROSTYLE Organic Floor with the O.R.C.A. Moisture Defense Technology. The robust surfac