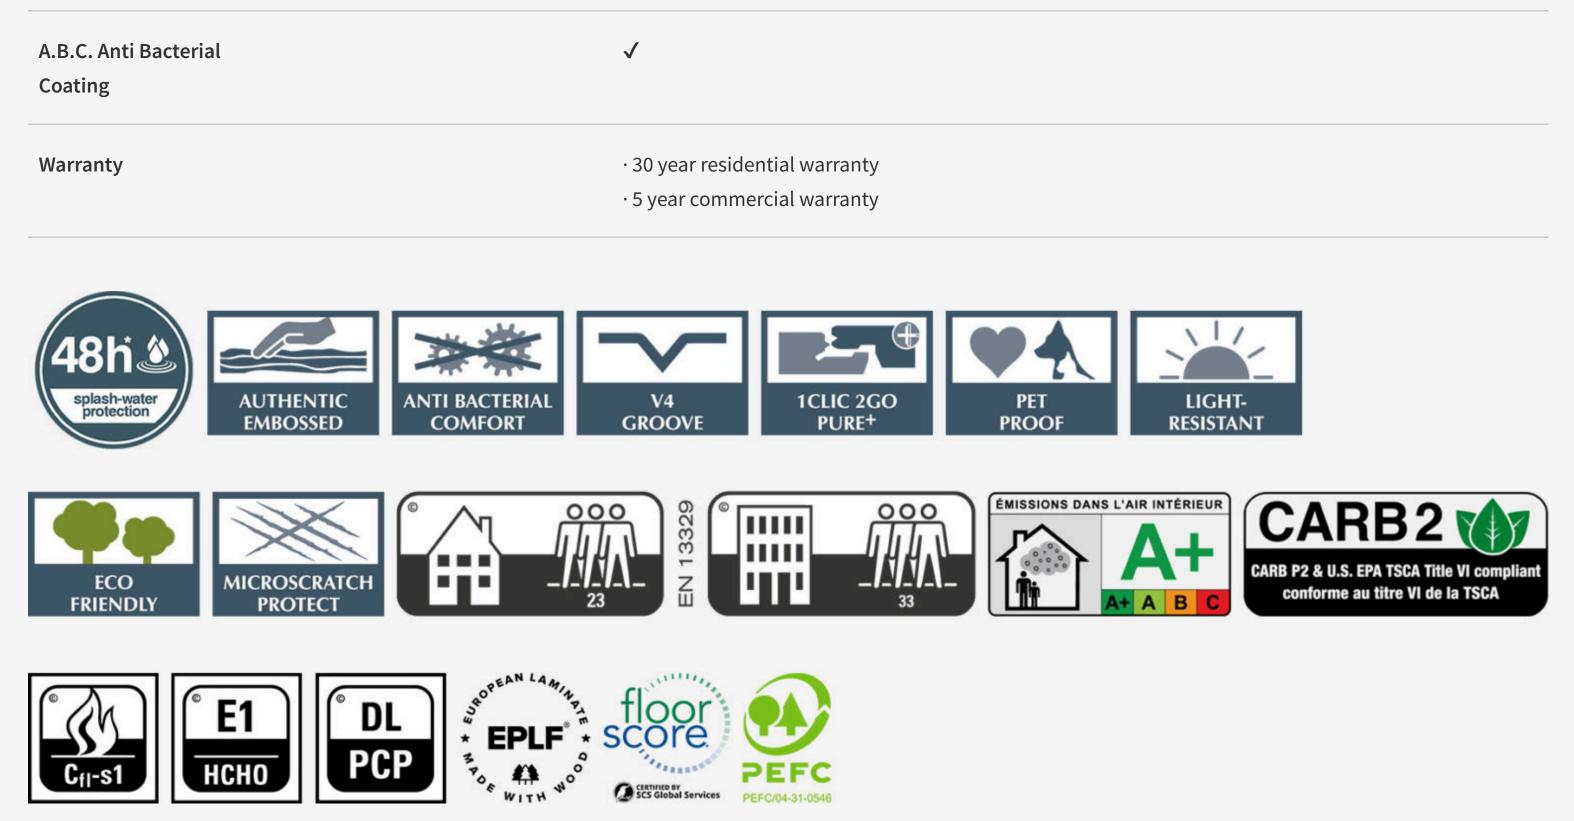

## Details & Features

нсно

| Collection                              | EURO STYLE<br>ATLANTIC 12                                                    |
|-----------------------------------------|------------------------------------------------------------------------------|
| Category                                | High Performance German Laminate                                             |
| Dimensions                              | 7 1/2" (width) x 50 3/4" (length)                                            |
| Thickness                               | 1/2″ High Density Fiberboard                                                 |
| VOC A+                                  | $\checkmark$                                                                 |
| Finish                                  | <ul> <li>Authentic Embossed Texture</li> <li>Diamond Gloss Effect</li> </ul> |
| AC Rating                               | AC5                                                                          |
| Abrasive Class for<br>Residential Usage | Abrasive Class 23                                                            |
| Abrasive Class for<br>Commercial Usage  | Abrasive Class 33                                                            |
| Installation                            | By floating                                                                  |
| 1clic2go Pure System                    | $\checkmark$                                                                 |
| Bevel Edges                             | $\checkmark$                                                                 |
| V4 Real Groove                          | $\checkmark$                                                                 |